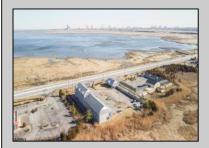

## **COMMENTS**

Investment Highlights: Discover a rare opportunity to acquire a fully renovated, income-producing motel minutes from Atlantic City. The Casino Inn offers 28 updated units and a spacious 3,000 SF owner\'s suite on over 5 acres of commercially zoned land, delivering exceptional value and flexibility for operators or developers. \_ Property Features: • 28 Renovated Guest Suites - Each equipped with a full kitchen, flat-screen TV, A/C, and complimentary Wi-Fi • 3,000 SF Owner's Residence - 4 bedrooms / 3 bathrooms with private access • Extensive 2024 Renovations - Turnkey condition • Zoned Commercial - Ideal for hotel/motel, short-term rental, or mixed-use redevelopment • High-Traffic Visibility - Strategically positioned on U.S. Route 30, gateway to Atlantic City • 5.2 Acre Parcel - Expansion potential for 14–28 additional units Value Proposition: With a 15% cap rate and strong occupancy performance, Casino Inn balances stability with upside. Its proven operational success, large parcel size, and favorable zoning make it a compelling acquisition for investors seeking hospitality income, redevelopment, or owner-occupied use. Location Advantages: • 10 minutes to Atlantic City Casinos & Boardwalk • Proximity to public transportation and major highways • High daily traffic count ensures consistent visibility and guest flow