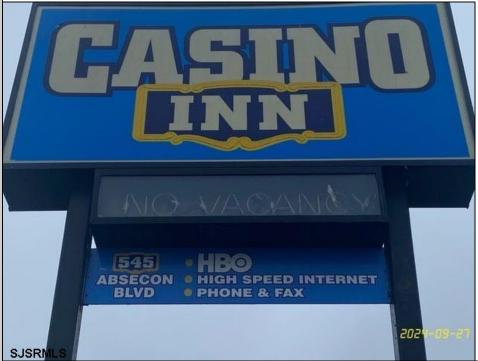

## 545 Absecon Absecon, NJ 08201

Asking \$1,799,000.00

## COMMENTS

Investment Highlights: Discover a rare opportunity to acquire a fully renovated, incomeproducing motel minutes from Atlantic City. The Casino Inn offers 28 updated units and a spacious 3,000 SF ownert's suite on over 5 acres of commercially zoned land, delivering exceptional value and flexibility for operators or developers. \_ Property Features: • 28 Renovated Guest Suites – Each equipped with a full kitchen, flat-screen TV, A/C, and complimentary Wi-Fi • 3,000 SF Owner's Residence – 4 bedrooms / 3 bathrooms with private access • Extensive 2024 Renovations – Turnkey condition • Zoned Commercial – Ideal for hotel/motel, short-term rental, or mixed-use redevelopment • High-Traffic Visibility – Strategically positioned on U.S. Route 30, gateway to Atlantic City • 5.2 Acre Parcel – Expansion potential for 14–28 additional units Value Proposition: With a 15% cap rate and strong occupancy performance, Casino Inn balances stability with upside. Its proven operational success, large parcel size, and favorable zoning make it a compelling acquisition for investors seeking hospitality income, redevelopment, or owner-occupied use. Location Advantages: • 10 minutes to Atlantic City Casinos & Boardwalk • Proximity to public transportation and major highways • High daily traffic count ensures consistent visibility and guest flow