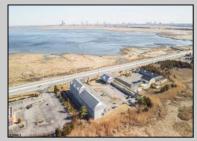

## 545 Absecon Absecon, NJ 08201

Asking \$1,799,000.00

## COMMENTS

Investment Highlights: Discover a rare opportunity to acquire a fully renovated, incomeproducing motel minutes from Atlantic City. The Casino Inn offers 28 updated units and a spacious 3,000 SF ownert's suite on over 5 acres of commercially zoned land, delivering exceptional value and flexibility for operators or developers. \_ Property Features: • 28 Renovated Guest Suites – Each equipped with a full kitchen, flat-screen TV, A/C, and complimentary Wi-Fi • 3,000 SF Owner's Residence – 4 bedrooms / 3 bathrooms with private access • Extensive 2024 Renovations – Turnkey condition • Zoned Commercial – Ideal for hotel/motel, short-term rental, or mixed-use redevelopment • High-Traffic Visibility – Strategically positioned on U.S. Route 30, gateway to Atlantic City • 5.2 Acre Parcel – Expansion potential for 14–28 additional units Value Proposition: With a 15% cap rate and strong occupancy performance, Casino Inn balances stability with upside. Its proven operational success, large parcel size, and favorable zoning make it a compelling acquisition for investors seeking hospitality income, redevelopment, or owner-occupied use. Location Advantages: • 10 minutes to Atlantic City Casinos & Boardwalk • Proximity to public transportation and major highways • High daily traffic count ensures consistent visibility and guest flow