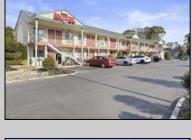

## **COMMENTS**

Property is up to date on inspections / registration, attached that along with photos below 24 Units - 2 Story Building 2 Bedroom Managers Apartment Finished Basement Property is up to date on inspections / registration 0.72 Acres ~9,500 square feet total not including 8\' Ceiling Basement ~2800 square feet All 24 Units Fully Renovated in 2025 New Paint New Vinyl Flooring New Light Fixtures Kitchenettes Installed in Each Unit New Furniture, TVs, & Beds Parking Lot Resurfaced in Summer 2023 9 Units are Vacant & 15 are currently occupied with weekly/monthly occupants. I did not refill them at the end of the season in preparation for selling did not know what the new owner wanted to do.