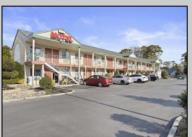

## **COMMENTS**

Property is up to date on inspections / registration, attached that along with photos below 24 Units - 2 Story Building 2 Bedroom Managers Apartment Finished Basement Property is up to date on inspections / registration 0.72 Acres ~9,500 square feet total not including 8\' Ceiling Basement ~2800 square feet All 24 Units Fully Renovated in 2025 New Paint New Vinyl Flooring New Light Fixtures Kitchenettes Installed in Each Unit New Furniture, TVs, & Beds Parking Lot Resurfaced in Summer 2023 9 Units are Vacant & 15 are currently occupied with weekly/monthly occupants. I did not refill them at the end of the season in preparation for selling did not know what the new owner wanted to do.