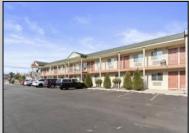

## **COMMENTS**

Property is up to date on inspections / registration, attached that along with photos below 24 Units - 2 Story Building 2 Bedroom Managers Apartment Finished Basement Property is up to date on inspections / registration 0.72 Acres ~9,500 square feet total not including 8\' Ceiling Basement ~2800 square feet All 24 Units Fully Renovated in 2025 New Paint New Vinyl Flooring New Light Fixtures Kitchenettes Installed in Each Unit New Furniture, TVs, & Beds Parking Lot Resurfaced in Summer 2023 9 Units are Vacant & 15 are currently occupied with weekly/monthly occupants. I did not refill them at the end of the season in preparation for selling did not know what the new owner wanted to do.