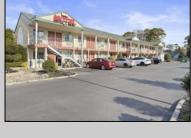

## **COMMENTS**

Property is up to date on inspections / registration, attached that along with photos below 24 Units - 2 Story Building 2 Bedroom Managers Apartment Finished Basement Property is up to date on inspections / registration 0.72 Acres ~9,500 square feet total not including 8\' Ceiling Basement ~2800 square feet All 24 Units Fully Renovated in 2025 New Paint New Vinyl Flooring New Light Fixtures Kitchenettes Installed in Each Unit New Furniture, TVs, & Beds Parking Lot Resurfaced in Summer 2023 9 Units are Vacant & 15 are currently occupied with weekly/monthly occupants. I did not refill them at the end of the season in preparation for selling did not know what the new owner wanted to do.