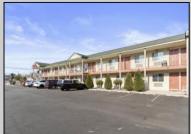

## **COMMENTS**

Property is up to date on inspections / registration, attached that along with photos below 24 Units - 2 Story Building 2 Bedroom Managers Apartment Finished Basement Property is up to date on inspections / registration 0.72 Acres ~9,500 square feet total not including 8\' Ceiling Basement ~2800 square feet All 24 Units Fully Renovated in 2025 New Paint New Vinyl Flooring New Light Fixtures Kitchenettes Installed in Each Unit New Furniture, TVs, & Beds Parking Lot Resurfaced in Summer 2023 9 Units are Vacant & 15 are currently occupied with weekly/monthly occupants. I did not refill them at the end of the season in preparation for selling did not know what the new owner wanted to do.