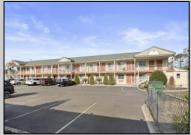

## COMMENTS

Property is up to date on inspections / registration, attached that along with photos below 24 Units - 2 Story Building 2 Bedroom Managers Apartment Finished Basement Property is up to date on inspections / registration 0.72 Acres ~9,500 square feet total not including 8\' Ceiling Basement ~2800 square feet All 24 Units Fully Renovated in 2025 New Paint New Vinyl Flooring New Light Fixtures Kitchenettes Installed in Each Unit New Furniture, TVs, & Beds Parking Lot Resurfaced in Summer 2023 9 Units are Vacant & 15 are currently occupied with weekly/monthly occupants. I did not refill them at the end of the season in preparation for selling did not know what the new owner wanted to do.