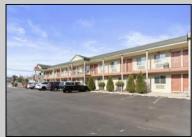

## COMMENTS

Property is up to date on inspections / registration, attached that along with photos below 24 Units - 2 Story Building 2 Bedroom Managers Apartment Finished Basement Property is up to date on inspections / registration 0.72 Acres ~9,500 square feet total not including 8\' Ceiling Basement ~2800 square feet All 24 Units Fully Renovated in 2025 New Paint New Vinyl Flooring New Light Fixtures Kitchenettes Installed in Each Unit New Furniture, TVs, & Beds Parking Lot Resurfaced in Summer 2023 9 Units are Vacant & 15 are currently occupied with weekly/monthly occupants. I did not refill them at the end of the season in preparation for selling did not know what the new owner wanted to do.