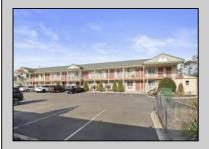

## **COMMENTS**

Property is up to date on inspections / registration, attached that along with photos below 24 Units - 2 Story Building 2 Bedroom Managers Apartment Finished Basement Property is up to date on inspections / registration 0.72 Acres ~9,500 square feet total not including 8\' Ceiling Basement ~2800 square feet All 24 Units Fully Renovated in 2025 New Paint New Vinyl Flooring New Light Fixtures Kitchenettes Installed in Each Unit New Furniture, TVs, & Beds Parking Lot Resurfaced in Summer 2023 9 Units are Vacant & 15 are currently occupied with weekly/monthly occupants. I did not refill them at the end of the season in preparation for selling did not know what the new owner wanted to do.