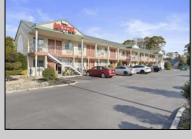

## **COMMENTS**

Property is up to date on inspections / registration, attached that along with photos below 24 Units - 2 Story Building 2 Bedroom Managers Apartment Finished Basement Property is up to date on inspections / registration 0.72 Acres ~9,500 square feet total not including 8\' Ceiling Basement ~2800 square feet All 24 Units Fully Renovated in 2025 New Paint New Vinyl Flooring New Light Fixtures Kitchenettes Installed in Each Unit New Furniture, TVs, & Beds Parking Lot Resurfaced in Summer 2023 9 Units are Vacant & 15 are currently occupied with weekly/monthly occupants. I did not refill them at the end of the season in preparation for selling did not know what the new owner wanted to do.