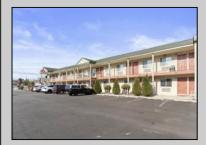

## **COMMENTS**

Property is up to date on inspections / registration, attached that along with photos below 24 Units - 2 Story Building 2 Bedroom Managers Apartment Finished Basement Property is up to date on inspections / registration 0.72 Acres ~9,500 square feet total not including 8\' Ceiling Basement ~2800 square feet All 24 Units Fully Renovated in 2025 New Paint New Vinyl Flooring New Light Fixtures Kitchenettes Installed in Each Unit New Furniture, TVs, & Beds Parking Lot Resurfaced in Summer 2023 9 Units are Vacant & 15 are currently occupied with weekly/monthly occupants. I did not refill them at the end of the season in preparation for selling did not know what the new owner wanted to do.