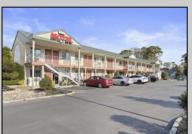

## **COMMENTS**

Property is up to date on inspections / registration, attached that along with photos below 24 Units - 2 Story Building 2 Bedroom Managers Apartment Finished Basement Property is up to date on inspections / registration 0.72 Acres ~9,500 square feet total not including 8\' Ceiling Basement ~2800 square feet All 24 Units Fully Renovated in 2025 New Paint New Vinyl Flooring New Light Fixtures Kitchenettes Installed in Each Unit New Furniture, TVs, & Beds Parking Lot Resurfaced in Summer 2023 9 Units are Vacant & 15 are currently occupied with weekly/monthly occupants. I did not refill them at the end of the season in preparation for selling did not know what the new owner wanted to do.