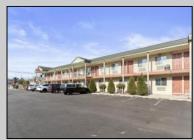

## COMMENTS

Property is up to date on inspections / registration, attached that along with photos below 24 Units - 2 Story Building 2 Bedroom Managers Apartment Finished Basement Property is up to date on inspections / registration 0.72 Acres ~9,500 square feet total not including 8\' Ceiling Basement ~2800 square feet All 24 Units Fully Renovated in 2025 New Paint New Vinyl Flooring New Light Fixtures Kitchenettes Installed in Each Unit New Furniture, TVs, & Beds Parking Lot Resurfaced in Summer 2023 9 Units are Vacant & 15 are currently occupied with weekly/monthly occupants. I did not refill them at the end of the season in preparation for selling did not know what the new owner wanted to do.