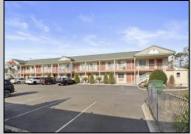

## COMMENTS

Property is up to date on inspections / registration, attached that along with photos below 24 Units - 2 Story Building 2 Bedroom Managers Apartment Finished Basement Property is up to date on inspections / registration 0.72 Acres ~9,500 square feet total not including 8\' Ceiling Basement ~2800 square feet All 24 Units Fully Renovated in 2025 New Paint New Vinyl Flooring New Light Fixtures Kitchenettes Installed in Each Unit New Furniture, TVs, & Beds Parking Lot Resurfaced in Summer 2023 9 Units are Vacant & 15 are currently occupied with weekly/monthly occupants. I did not refill them at the end of the season in preparation for selling did not know what the new owner wanted to do.