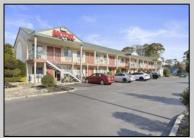

## COMMENTS

Property is up to date on inspections / registration, attached that along with photos below 24 Units - 2 Story Building 2 Bedroom Managers Apartment Finished Basement Property is up to date on inspections / registration 0.72 Acres ~9,500 square feet total not including 8\' Ceiling Basement ~2800 square feet All 24 Units Fully Renovated in 2025 New Paint New Vinyl Flooring New Light Fixtures Kitchenettes Installed in Each Unit New Furniture, TVs, & Beds Parking Lot Resurfaced in Summer 2023 9 Units are Vacant & 15 are currently occupied with weekly/monthly occupants. I did not refill them at the end of the season in preparation for selling did not know what the new owner wanted to do.