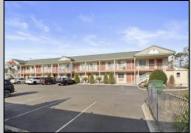

## COMMENTS

Property is up to date on inspections / registration, attached that along with photos below 24 Units - 2 Story Building 2 Bedroom Managers Apartment Finished Basement Property is up to date on inspections / registration 0.72 Acres ~9,500 square feet total not including 8\' Ceiling Basement ~2800 square feet All 24 Units Fully Renovated in 2025 New Paint New Vinyl Flooring New Light Fixtures Kitchenettes Installed in Each Unit New Furniture, TVs, & Beds Parking Lot Resurfaced in Summer 2023 9 Units are Vacant & 15 are currently occupied with weekly/monthly occupants. I did not refill them at the end of the season in preparation for selling did not know what the new owner wanted to do.