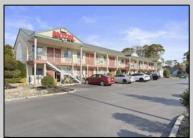

## COMMENTS

Property is up to date on inspections / registration, attached that along with photos below 24 Units - 2 Story Building 2 Bedroom Managers Apartment Finished Basement Property is up to date on inspections / registration 0.72 Acres ~9,500 square feet total not including 8\' Ceiling Basement ~2800 square feet All 24 Units Fully Renovated in 2025 New Paint New Vinyl Flooring New Light Fixtures Kitchenettes Installed in Each Unit New Furniture, TVs, & Beds Parking Lot Resurfaced in Summer 2023 9 Units are Vacant & 15 are currently occupied with weekly/monthly occupants. I did not refill them at the end of the season in preparation for selling did not know what the new owner wanted to do.