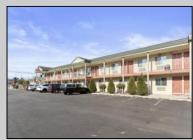

## COMMENTS

Property is up to date on inspections / registration, attached that along with photos below 24 Units - 2 Story Building 2 Bedroom Managers Apartment Finished Basement Property is up to date on inspections / registration 0.72 Acres ~9,500 square feet total not including 8\' Ceiling Basement ~2800 square feet All 24 Units Fully Renovated in 2025 New Paint New Vinyl Flooring New Light Fixtures Kitchenettes Installed in Each Unit New Furniture, TVs, & Beds Parking Lot Resurfaced in Summer 2023 9 Units are Vacant & 15 are currently occupied with weekly/monthly occupants. I did not refill them at the end of the season in preparation for selling did not know what the new owner wanted to do.