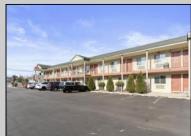

## COMMENTS

Property is up to date on inspections / registration, attached that along with photos below 24 Units - 2 Story Building 2 Bedroom Managers Apartment Finished Basement Property is up to date on inspections / registration 0.72 Acres ~9,500 square feet total not including 8\' Ceiling Basement ~2800 square feet All 24 Units Fully Renovated in 2025 New Paint New Vinyl Flooring New Light Fixtures Kitchenettes Installed in Each Unit New Furniture, TVs, & Beds Parking Lot Resurfaced in Summer 2023 9 Units are Vacant & 15 are currently occupied with weekly/monthly occupants. I did not refill them at the end of the season in preparation for selling did not know what the new owner wanted to do.