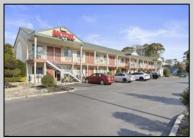

## COMMENTS

Property is up to date on inspections / registration, attached that along with photos below 24 Units - 2 Story Building 2 Bedroom Managers Apartment Finished Basement Property is up to date on inspections / registration 0.72 Acres ~9,500 square feet total not including 8\' Ceiling Basement ~2800 square feet All 24 Units Fully Renovated in 2025 New Paint New Vinyl Flooring New Light Fixtures Kitchenettes Installed in Each Unit New Furniture, TVs, & Beds Parking Lot Resurfaced in Summer 2023 9 Units are Vacant & 15 are currently occupied with weekly/monthly occupants. I did not refill them at the end of the season in preparation for selling did not know what the new owner wanted to do.