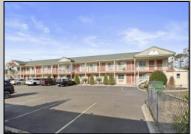

## COMMENTS

Property is up to date on inspections / registration, attached that along with photos below 24 Units - 2 Story Building 2 Bedroom Managers Apartment Finished Basement Property is up to date on inspections / registration 0.72 Acres ~9,500 square feet total not including 8\' Ceiling Basement ~2800 square feet All 24 Units Fully Renovated in 2025 New Paint New Vinyl Flooring New Light Fixtures Kitchenettes Installed in Each Unit New Furniture, TVs, & Beds Parking Lot Resurfaced in Summer 2023 9 Units are Vacant & 15 are currently occupied with weekly/monthly occupants. I did not refill them at the end of the season in preparation for selling did not know what the new owner wanted to do.