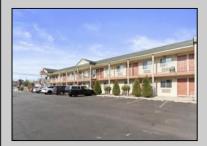

## **COMMENTS**

Property is up to date on inspections / registration, attached that along with photos below 24 Units - 2 Story Building 2 Bedroom Managers Apartment Finished Basement Property is up to date on inspections / registration 0.72 Acres ~9,500 square feet total not including 8\' Ceiling Basement ~2800 square feet All 24 Units Fully Renovated in 2025 New Paint New Vinyl Flooring New Light Fixtures Kitchenettes Installed in Each Unit New Furniture, TVs, & Beds Parking Lot Resurfaced in Summer 2023 9 Units are Vacant & 15 are currently occupied with weekly/monthly occupants. I did not refill them at the end of the season in preparation for selling did not know what the new owner wanted to do.