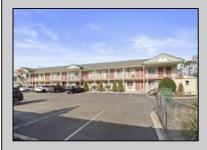

## **COMMENTS**

Property is up to date on inspections / registration, attached that along with photos below 24 Units - 2 Story Building 2 Bedroom Managers Apartment Finished Basement Property is up to date on inspections / registration 0.72 Acres ~9,500 square feet total not including 8\' Ceiling Basement ~2800 square feet All 24 Units Fully Renovated in 2025 New Paint New Vinyl Flooring New Light Fixtures Kitchenettes Installed in Each Unit New Furniture, TVs, & Beds Parking Lot Resurfaced in Summer 2023 9 Units are Vacant & 15 are currently occupied with weekly/monthly occupants. I did not refill them at the end of the season in preparation for selling did not know what the new owner wanted to do.