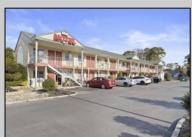

## **COMMENTS**

Property is up to date on inspections / registration, attached that along with photos below 24 Units - 2 Story Building 2 Bedroom Managers Apartment Finished Basement Property is up to date on inspections / registration 0.72 Acres ~9,500 square feet total not including 8\' Ceiling Basement ~2800 square feet All 24 Units Fully Renovated in 2025 New Paint New Vinyl Flooring New Light Fixtures Kitchenettes Installed in Each Unit New Furniture, TVs, & Beds Parking Lot Resurfaced in Summer 2023 9 Units are Vacant & 15 are currently occupied with weekly/monthly occupants. I did not refill them at the end of the season in preparation for selling did not know what the new owner wanted to do.