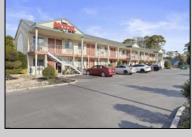

## **COMMENTS**

Property is up to date on inspections / registration, attached that along with photos below 24 Units - 2 Story Building 2 Bedroom Managers Apartment Finished Basement Property is up to date on inspections / registration 0.72 Acres ~9,500 square feet total not including 8\' Ceiling Basement ~2800 square feet All 24 Units Fully Renovated in 2025 New Paint New Vinyl Flooring New Light Fixtures Kitchenettes Installed in Each Unit New Furniture, TVs, & Beds Parking Lot Resurfaced in Summer 2023 9 Units are Vacant & 15 are currently occupied with weekly/monthly occupants. I did not refill them at the end of the season in preparation for selling did not know what the new owner wanted to do.