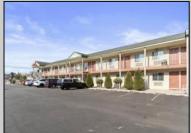

## **COMMENTS**

Property is up to date on inspections / registration, attached that along with photos below 24 Units - 2 Story Building 2 Bedroom Managers Apartment Finished Basement Property is up to date on inspections / registration 0.72 Acres ~9,500 square feet total not including 8\' Ceiling Basement ~2800 square feet All 24 Units Fully Renovated in 2025 New Paint New Vinyl Flooring New Light Fixtures Kitchenettes Installed in Each Unit New Furniture, TVs, & Beds Parking Lot Resurfaced in Summer 2023 9 Units are Vacant & 15 are currently occupied with weekly/monthly occupants. I did not refill them at the end of the season in preparation for selling did not know what the new owner wanted to do.