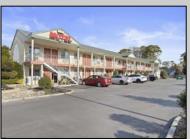

## **COMMENTS**

Property is up to date on inspections / registration, attached that along with photos below 24 Units - 2 Story Building 2 Bedroom Managers Apartment Finished Basement Property is up to date on inspections / registration 0.72 Acres ~9,500 square feet total not including 8\' Ceiling Basement ~2800 square feet All 24 Units Fully Renovated in 2025 New Paint New Vinyl Flooring New Light Fixtures Kitchenettes Installed in Each Unit New Furniture, TVs, & Beds Parking Lot Resurfaced in Summer 2023 9 Units are Vacant & 15 are currently occupied with weekly/monthly occupants. I did not refill them at the end of the season in preparation for selling did not know what the new owner wanted to do.