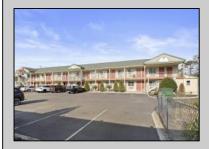

## **COMMENTS**

Property is up to date on inspections / registration, attached that along with photos below 24 Units - 2 Story Building 2 Bedroom Managers Apartment Finished Basement Property is up to date on inspections / registration 0.72 Acres ~9,500 square feet total not including 8\' Ceiling Basement ~2800 square feet All 24 Units Fully Renovated in 2025 New Paint New Vinyl Flooring New Light Fixtures Kitchenettes Installed in Each Unit New Furniture, TVs, & Beds Parking Lot Resurfaced in Summer 2023 9 Units are Vacant & 15 are currently occupied with weekly/monthly occupants. I did not refill them at the end of the season in preparation for selling did not know what the new owner wanted to do.