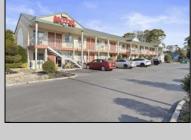

## **COMMENTS**

Property is up to date on inspections / registration, attached that along with photos below 24 Units - 2 Story Building 2 Bedroom Managers Apartment Finished Basement Property is up to date on inspections / registration 0.72 Acres ~9,500 square feet total not including 8\' Ceiling Basement ~2800 square feet All 24 Units Fully Renovated in 2025 New Paint New Vinyl Flooring New Light Fixtures Kitchenettes Installed in Each Unit New Furniture, TVs, & Beds Parking Lot Resurfaced in Summer 2023 9 Units are Vacant & 15 are currently occupied with weekly/monthly occupants. I did not refill them at the end of the season in preparation for selling did not know what the new owner wanted to do.