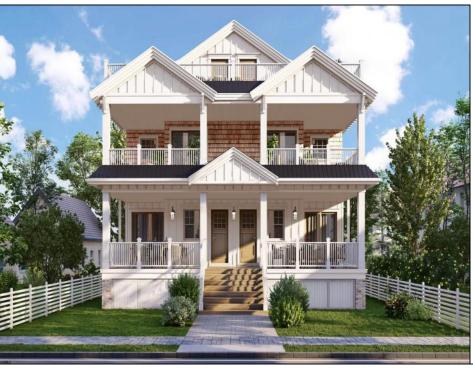

## **COMMENTS**

Located in the desirable Northend Boardwalk Neighborhood, this is custom built New Construction, Side-By-Side features 6 bedrooms, 4.5 bathrooms, private entrances and elevators for each side, an abundance of outdoor space with multiple decks, spa-like tiled bathrooms, hardwood flooring throughout, upgraded gourmet kitchen, custom trim package and much more. Construction will be completed May 2025 and ready for the summer season.