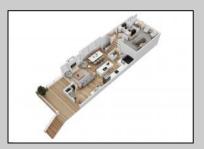

## **COMMENTS**

Located in the desirable Northend Boardwalk Neighborhood, this is custom built New Construction, Side-By-Side features 6 bedrooms, 4.5 bathrooms, private entrances and elevators for each side, an abundance of outdoor space with multiple decks, spa-like tiled bathrooms, hardwood flooring throughout, upgraded gourmet kitchen, custom trim package and much more. Construction will be completed May 2025 and ready for the summer season.