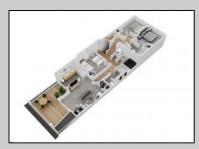

## **COMMENTS**

Located in the desirable Northend Boardwalk Neighborhood, this is custom built New Construction, Side-By-Side features 6 bedrooms, 4.5 bathrooms, private entrances and elevators for each side, an abundance of outdoor space with multiple decks, spa-like tiled bathrooms, hardwood flooring throughout, upgraded gourmet kitchen, custom trim package and much more. Construction will be completed May 2025 and ready for the summer season.

OtherRooms
Dining Room
Eat In Kitchen
Great Room
Foyer
Hardwood Floors
Kitchen Center Island
Master Bath
Walk in/Cedar Closet

| Heating     | Cooling     |
|-------------|-------------|
| Forced Air  | Air Curtain |
| Gas-Natural | Central     |
| Multi-Zoned | Multi-Zoned |
|             |             |