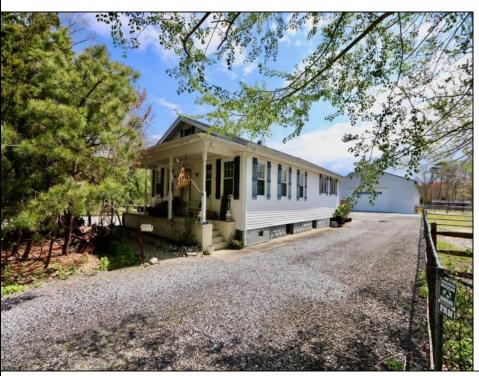

## **COMMENTS**

A Rare Equestrian Estate! Discover this exceptional 23.8-acre equestrian estate, which includes three contiguous subdivided wooded lots, all set in a picturesque countryside—ideal for equestrian living or business use. This unique property includes a charming country-style ranch home with two bedrooms, a cozy wood-burning stove, a sunroom, and modern comforts such as central AC and a jacuzzi tub. For horse enthusiasts, the farm offers two barns with stalls, tack rooms, an exercise arena, three pastures, and miles of scenic riding trails. Additionally, a spacious 7,200 SF commercial-use building with 864 SF of office space, a workshop, and industrial amenities presents endless possibilities for business operations or expansion. Enjoy low taxes (under \$8,000) and prime accessibility to Atlantic City, major highways, shopping, and dining. Whether you\'re seeking a peaceful homestead or a thriving equestrian venture, this one-of-a-kind property is ready for you. Request full supplemental details to explore everything this remarkable estate offers. Schedule your private tour today!