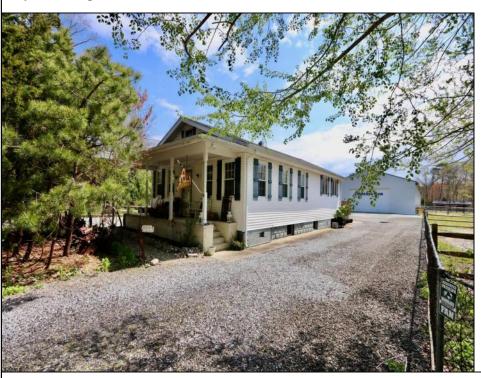

## **COMMENTS**

A Rare Equestrian Estate! Discover this exceptional 23.8-acre equestrian estate, which includes three contiguous subdivided wooded lots, all set in a picturesque countryside—ideal for equestrian living or business use. This unique property includes a charming country-style ranch home with two bedrooms, a cozy wood-burning stove, a sunroom, and modern comforts such as central AC and a jacuzzi tub. For horse enthusiasts, the farm offers two barns with stalls, tack rooms, an exercise arena, three pastures, and miles of scenic riding trails. Additionally, a spacious 7,200 SF commercial-use building with 864 SF of office space, a workshop, and industrial amenities presents endless possibilities for business operations or expansion. Enjoy low taxes (under \$8,000) and prime accessibility to Atlantic City, major highways, shopping, and dining. Whether you\'re seeking a peaceful homestead or a thriving equestrian venture, this one-of-a-kind property is ready for you. Request full supplemental details to explore everything this remarkable estate offers. Schedule your private tour today!