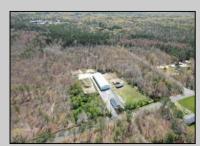

## COMMENTS

A Rare Equestrian Estate! Discover this exceptional 23.8-acre equestrian estate, which includes three contiguous subdivided wooded lots, all set in a picturesque countryside—ideal for equestrian living or business use. This unique property includes a charming country-style ranch home with two bedrooms, a cozy wood-burning stove, a sunroom, and modern comforts such as central AC and a jacuzzi tub. For horse enthusiasts, the farm offers two barns with stalls, tack rooms, an exercise arena, three pastures, and miles of scenic riding trails. Additionally, a spacious 7,200 SF commercial-use building with 864 SF of office space, a workshop, and industrial amenities presents endless possibilities for business operations or expansion. Enjoy low taxes (under \$8,000) and prime accessibility to Atlantic City, major highways, shopping, and dining. Whether you\'re seeking a peaceful homestead or a thriving equestrian venture, this one-of-a-kind property is ready for you. Request full supplemental details to explore everything this remarkable estate offers. Schedule your private tour today!