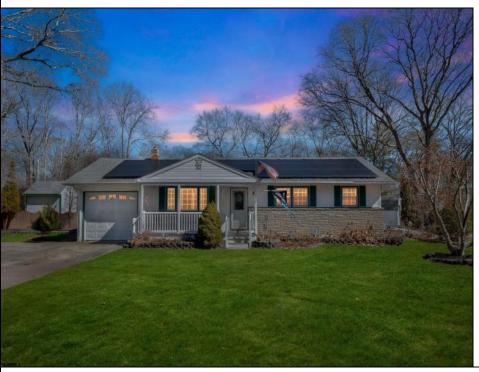

## **COMMENTS**

Welcome to 8 Erma Drive in Egg Harbor Township! This 3-bedroom, 2-bathroom home offers 1,400 sq ft of inviting living space on a large corner lot. Step into a modern kitchen that's perfect for culinary adventures. Enjoy the expansive fenced yard with a spacious deck for outdoor gatherings. The full basement includes a bar area ready for your personal touch. Inside, discover generous bedrooms and beautifully tiled bathrooms. Located on a private horseshoe street, the property features multiple work sheds and plenty of parking. Relax on the cozy covered front porch!