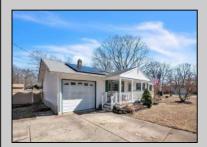

## **COMMENTS**

Welcome to 8 Erma Drive in Egg Harbor Township! This 3-bedroom, 2-bathroom home offers 1,400 sq ft of inviting living space on a large corner lot. Step into a modern kitchen that's perfect for culinary adventures. Enjoy the expansive fenced yard with a spacious deck for outdoor gatherings. The full basement includes a bar area ready for your personal touch. Inside, discover generous bedrooms and beautifully tiled bathrooms. Located on a private horseshoe street, the property features multiple work sheds and plenty of parking. Relax on the cozy covered front porch!