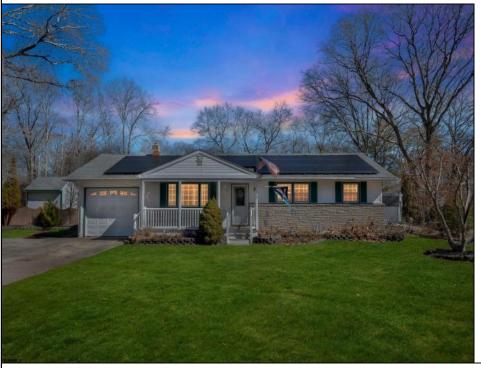

## **COMMENTS**

Welcome to 8 Erma Drive in Egg Harbor Township! This 3-bedroom, 2-bathroom home offers 1,400 sq ft of inviting living space on a large corner lot. Step into a modern kitchen that's perfect for culinary adventures. Enjoy the expansive fenced yard with a spacious deck for outdoor gatherings. The full basement includes a bar area ready for your personal touch. Inside, discover generous bedrooms and beautifully tiled bathrooms. Located on a private horseshoe street, the property features multiple work sheds and plenty of parking. Relax on the cozy covered front porch!