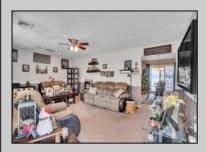

## **COMMENTS**

Welcome to 8 Erma Drive in Egg Harbor Township! This 3-bedroom, 2-bathroom home offers 1,400 sq ft of inviting living space on a large corner lot. Step into a modern kitchen that's perfect for culinary adventures. Enjoy the expansive fenced yard with a spacious deck for outdoor gatherings. The full basement includes a bar area ready for your personal touch. Inside, discover generous bedrooms and beautifully tiled bathrooms. Located on a private horseshoe street, the property features multiple work sheds and plenty of parking. Relax on the cozy covered front porch!