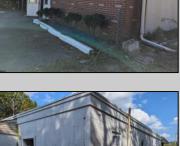

## **COMMENTS**

Property has over 3 acres of land that can be both residential or commercial. The current building is about 1,500 sq ft that can be used for commercial purposes or build a new home. Offers easy access to Atlantic City & County. Within approximately 4 mile of Parkway & Expressway. Permitted use is Single Family, Farm or Daycare. Everything else requires a plan submitted to zoning board of EHT and also requires Pinelands approvals. Buyer responsible for all certifications, permits and variance applications. Property is being sold AS-IS.