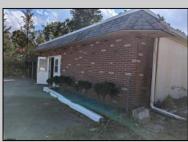

## **COMMENTS**

Property has over 3 acres of land that can be both residential or commercial. The current building is about 1,500 sq ft that can be used for commercial purposes or build a new home. Offers easy access to Atlantic City & County. Within approximately 4 mile of Parkway & Expressway. Permitted use is Single Family, Farm or Daycare. Everything else requires a plan submitted to zoning board of EHT and also requires Pinelands approvals. Buyer responsible for all certifications, permits and variance applications. Property is being sold AS-IS.

| PROPERTY DETAILS                  |                                 |                  |                        |
|-----------------------------------|---------------------------------|------------------|------------------------|
| Exterior<br>Brick Face<br>Masonry | ParkingGarage<br>6 to 10 Spaces | Basement<br>Slab | Heating<br>Gas-Natural |
| HotWater<br>Electric              | Water<br>Public                 | Sewer<br>Septic  |                        |