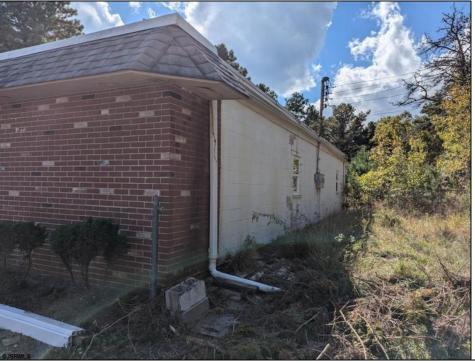

## **COMMENTS**

Property has over 3 acres of land that can be both residential or commercial. The current building is about 1,500 sq ft that can be used for commercial purposes or build a new home. Offers easy access to Atlantic City & County. Within approximately 4 mile of Parkway & Expressway. Permitted use is Single Family, Farm or Daycare. Everything else requires a plan submitted to zoning board of EHT and also requires Pinelands approvals. Buyer responsible for all certifications, permits and variance applications. Property is being sold AS-IS.

| PROPERTY DETAILS                  |                                 |                  |                        |
|-----------------------------------|---------------------------------|------------------|------------------------|
| Exterior<br>Brick Face<br>Masonry | ParkingGarage<br>6 to 10 Spaces | Basement<br>Slab | Heating<br>Gas-Natural |
| HotWater<br>Electric              | Water<br>Public                 | Sewer<br>Septic  |                        |