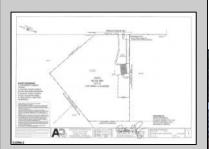

## **COMMENTS**

Property has over 3 acres of land that can be both residential or commercial. The current building is about 1,500 sq ft that can be used for commercial purposes or build a new home. Offers easy access to Atlantic City & County. Within approximately 4 mile of Parkway & Expressway. Permitted use is Single Family, Farm or Daycare. Everything else requires a plan submitted to zoning board of EHT and also requires Pinelands approvals. Buyer responsible for all certifications, permits and variance applications. Property is being sold AS-IS.