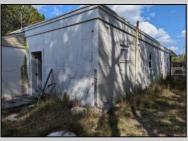

## **COMMENTS**

Property has over 3 acres of land that can be both residential or commercial. The current building is about 1,500 sq ft that can be used for commercial purposes or build a new home. Offers easy access to Atlantic City & County. Within approximately 4 mile of Parkway & Expressway. Permitted use is Single Family, Farm or Daycare. Everything else requires a plan submitted to zoning board of EHT and also requires Pinelands approvals. Buyer responsible for all certifications, permits and variance applications. Property is being sold AS-IS.

| PROPERTY DETAILS                  |                                 |                  |                        |
|-----------------------------------|---------------------------------|------------------|------------------------|
| Exterior<br>Brick Face<br>Masonry | ParkingGarage<br>6 to 10 Spaces | Basement<br>Slab | Heating<br>Gas-Natural |
| HotWater<br>Electric              | Water<br>Public                 | Sewer<br>Septic  |                        |