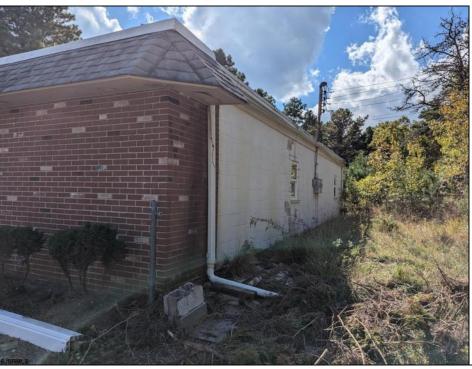

## **COMMENTS**

Property has over 3 acres of land that can be both residential or commercial. The current building is about 1,500 sq ft that can be used for commercial purposes or build a new home. Offers easy access to Atlantic City & County. Within approximately 4 mile of Parkway & Expressway. Permitted use is Single Family, Farm or Daycare. Everything else requires a plan submitted to zoning board of EHT and also requires Pinelands approvals. Buyer responsible for all certifications, permits and variance applications. Property is being sold AS-IS.

| PROPERTY DETAILS                  |                                 |                  |                        |
|-----------------------------------|---------------------------------|------------------|------------------------|
| Exterior<br>Brick Face<br>Masonry | ParkingGarage<br>6 to 10 Spaces | Basement<br>Slab | Heating<br>Gas-Natural |
| HotWater<br>Electric              | Water<br>Public                 | Sewer<br>Septic  |                        |