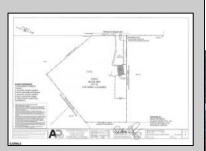

## **COMMENTS**

Property has over 3 acres of land that can be both residential or commercial. The current building is about 1,500 sq ft that can be used for commercial purposes or build a new home. Offers easy access to Atlantic City & County. Within approximately 4 mile of Parkway & Expressway. Permitted use is Single Family, Farm or Daycare. Everything else requires a plan submitted to zoning board of EHT and also requires Pinelands approvals. Buyer responsible for all certifications, permits and variance applications. Property is being sold AS-IS.

| PROPERTY DETAILS                  |                                 |                  |                        |
|-----------------------------------|---------------------------------|------------------|------------------------|
| Exterior<br>Brick Face<br>Masonry | ParkingGarage<br>6 to 10 Spaces | Basement<br>Slab | Heating<br>Gas-Natural |
| HotWater<br>Electric              | Water<br>Public                 | Sewer<br>Septic  |                        |