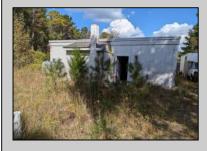

## **COMMENTS**

Property has over 3 acres of land that can be both residential or commercial. The current building is about 1,500 sq ft that can be used for commercial purposes or build a new home. Offers easy access to Atlantic City & County. Within approximately 4 mile of Parkway & Expressway. Permitted use is Single Family, Farm or Daycare. Everything else requires a plan submitted to zoning board of EHT and also requires Pinelands approvals. Buyer responsible for all certifications, permits and variance applications. Property is being sold AS-IS.

| PROPERTY DETAILS                  |                                 |                  |                        |
|-----------------------------------|---------------------------------|------------------|------------------------|
| Exterior<br>Brick Face<br>Masonry | ParkingGarage<br>6 to 10 Spaces | Basement<br>Slab | Heating<br>Gas-Natural |
| HotWater<br>Electric              | Water<br>Public                 | Sewer<br>Septic  |                        |