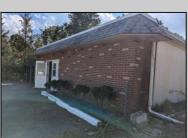

## **COMMENTS**

Property has over 3 acres of land that can be both residential or commercial. The current building is about 1,500 sq ft that can be used for commercial purposes or build a new home. Offers easy access to Atlantic City & County. Within approximately 4 mile of Parkway & Expressway. Permitted use is Single Family, Farm or Daycare. Everything else requires a plan submitted to zoning board of EHT and also requires Pinelands approvals. Buyer responsible for all certifications, permits and variance applications. Property is being sold AS-IS.

| PROPERTY DETAILS                  |                                 |                  |                        |
|-----------------------------------|---------------------------------|------------------|------------------------|
| Exterior<br>Brick Face<br>Masonry | ParkingGarage<br>6 to 10 Spaces | Basement<br>Slab | Heating<br>Gas-Natural |
| HotWater<br>Electric              | Water<br>Public                 | Sewer<br>Septic  |                        |