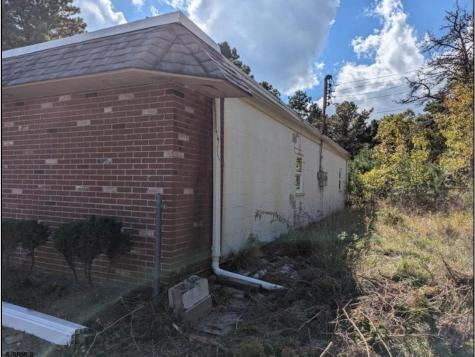

## COMMENTS

Property has over 3 acres of land that can be both residential or commercial. The current building is about 1,500 sq ft that can be used for commercial purposes or build a new home. Offers easy access to Atlantic City & County. Within approximately 4 mile of Parkway & Expressway. Permitted use is Single Family, Farm or Daycare. Everything else requires a plan submitted to zoning board of EHT and also requires Pinelands approvals. Buyer responsible for all certifications, permits and variance applications. Property is being sold AS-IS.

| Exterior   |
|------------|
| Brick Face |
| Masonry    |