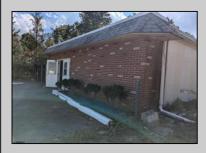

## COMMENTS

Property has over 3 acres of land that can be both residential or commercial. The current building is about 1,500 sq ft that can be used for commercial purposes or build a new home. Offers easy access to Atlantic City & County. Within approximately 4 mile of Parkway & Expressway. Permitted use is Single Family, Farm or Daycare. Everything else requires a plan submitted to zoning board of EHT and also requires Pinelands approvals. Buyer responsible for all certifications, permits and variance applications. Property is being sold AS-IS.

| Exterior   |
|------------|
| Brick Face |
| Masonry    |