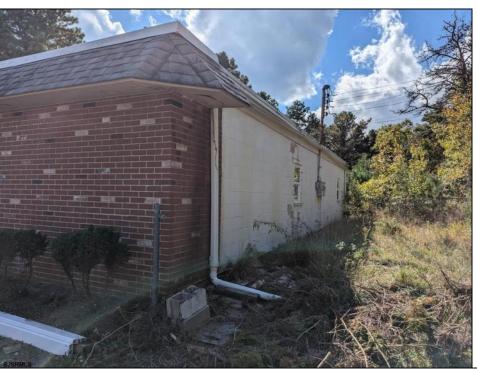

## **COMMENTS**

Property has over 3 acres of land that can be both residential or commercial. The current building is about 1,500 sq ft that can be used for commercial purposes or build a new home. Offers easy access to Atlantic City & County. Within approximately 4 mile of Parkway & Expressway. Permitted use is Single Family, Farm or Daycare. Everything else requires a plan submitted to zoning board of EHT and also requires Pinelands approvals. Buyer responsible for all certifications, permits and variance applications. Property is being sold AS-IS.

| PROPERTY DETAILS                  |                                 |                  |                        |
|-----------------------------------|---------------------------------|------------------|------------------------|
| Exterior<br>Brick Face<br>Masonry | ParkingGarage<br>6 to 10 Spaces | Basement<br>Slab | Heating<br>Gas-Natural |
| HotWater<br>Electric              | Water<br>Public                 | Sewer<br>Septic  |                        |