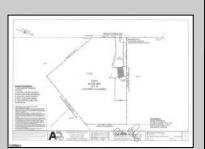

## **COMMENTS**

Property has over 3 acres of land that can be both residential or commercial. The current building is about 1,500 sq ft that can be used for commercial purposes or build a new home. Offers easy access to Atlantic City & County. Within approximately 4 mile of Parkway & Expressway. Permitted use is Single Family, Farm or Daycare. Everything else requires a plan submitted to zoning board of EHT and also requires Pinelands approvals. Buyer responsible for all certifications, permits and variance applications. Property is being sold AS-IS.