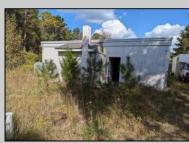

## COMMENTS

Property has over 3 acres of land that can be both residential or commercial. The current building is about 1,500 sq ft that can be used for commercial purposes or build a new home. Offers easy access to Atlantic City & County. Within approximately 4 mile of Parkway & Expressway. Permitted use is Single Family, Farm or Daycare. Everything else requires a plan submitted to zoning board of EHT and also requires Pinelands approvals. Buyer responsible for all certifications, permits and variance applications. Property is being sold AS-IS.