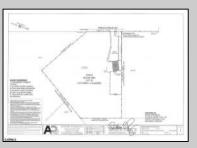

## COMMENTS

Property has over 3 acres of land that can be both residential or commercial. The current building is about 1,500 sq ft that can be used for commercial purposes or build a new home. Offers easy access to Atlantic City & County. Within approximately 4 mile of Parkway & Expressway. Permitted use is Single Family, Farm or Daycare. Everything else requires a plan submitted to zoning board of EHT and also requires Pinelands approvals. Buyer responsible for all certifications, permits and variance applications. Property is being sold AS-IS.