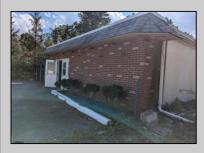

## COMMENTS

Property has over 3 acres of land that can be both residential or commercial. The current building is about 1,500 sq ft that can be used for commercial purposes or build a new home. Offers easy access to Atlantic City & County. Within approximately 4 mile of Parkway & Expressway. Permitted use is Single Family, Farm or Daycare. Everything else requires a plan submitted to zoning board of EHT and also requires Pinelands approvals. Buyer responsible for all certifications, permits and variance applications. Property is being sold AS-IS.

| Exterior   |  |
|------------|--|
| Brick Face |  |
| Masonry    |  |