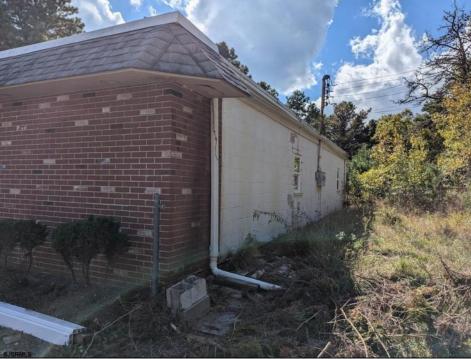

## **COMMENTS**

Property has over 3 acres of land that can be both residential or commercial. The current building is about 1,500 sq ft that can be used for commercial purposes or build a new home. Offers easy access to Atlantic City & County. Within approximately 4 mile of Parkway & Expressway. Permitted use is Single Family, Farm or Daycare. Everything else requires a plan submitted to zoning board of EHT and also requires Pinelands approvals. Buyer responsible for all certifications, permits and variance applications. Property is being sold AS-IS.

| PROPERTY DETAILS                  |                                 |                  |                        |
|-----------------------------------|---------------------------------|------------------|------------------------|
| Exterior<br>Brick Face<br>Masonry | ParkingGarage<br>6 to 10 Spaces | Basement<br>Slab | Heating<br>Gas-Natural |
| HotWater<br>Electric              | Water<br>Public                 | Sewer<br>Septic  |                        |