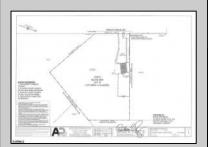

## **COMMENTS**

Property has over 3 acres of land that can be both residential or commercial. The current building is about 1,500 sq ft that can be used for commercial purposes or build a new home. Offers easy access to Atlantic City & County. Within approximately 4 mile of Parkway & Expressway. Permitted use is Single Family, Farm or Daycare. Everything else requires a plan submitted to zoning board of EHT and also requires Pinelands approvals. Buyer responsible for all certifications, permits and variance applications. Property is being sold AS-IS.

| PROPERTY DETAILS                  |                                 |                  |                        |
|-----------------------------------|---------------------------------|------------------|------------------------|
| Exterior<br>Brick Face<br>Masonry | ParkingGarage<br>6 to 10 Spaces | Basement<br>Slab | Heating<br>Gas-Natural |
| HotWater<br>Electric              | Water<br>Public                 | Sewer<br>Septic  |                        |