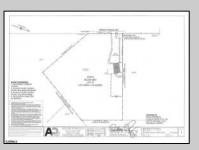

## COMMENTS

Property has over 3 acres of land that can be both residential or commercial. The current building is about 1,500 sq ft that can be used for commercial purposes or build a new home. Offers easy access to Atlantic City & County. Within approximately 4 mile of Parkway & Expressway. Permitted use is Single Family, Farm or Daycare. Everything else requires a plan submitted to zoning board of EHT and also requires Pinelands approvals. Buyer responsible for all certifications, permits and variance applications. Property is being sold AS-IS.