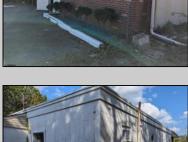

## **COMMENTS**

Property has over 3 acres of land that can be both residential or commercial. The current building is about 1,500 sq ft that can be used for commercial purposes or build a new home. Offers easy access to Atlantic City & County. Within approximately 4 mile of Parkway & Expressway. Permitted use is Single Family, Farm or Daycare. Everything else requires a plan submitted to zoning board of EHT and also requires Pinelands approvals. Buyer responsible for all certifications, permits and variance applications. Property is being sold AS-IS.