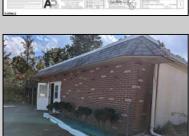

## **COMMENTS**

Property has over 3 acres of land that can be both residential or commercial. The current building is about 1,500 sq ft that can be used for commercial purposes or build a new home. Offers easy access to Atlantic City & County. Within approximately 4 mile of Parkway & Expressway. Permitted use is Single Family, Farm or Daycare. Everything else requires a plan submitted to zoning board of EHT and also requires Pinelands approvals. Buyer responsible for all certifications, permits and variance applications. Property is being sold AS-IS.