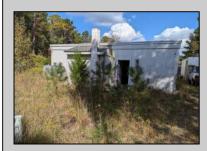

## **COMMENTS**

Property has over 3 acres of land that can be both residential or commercial. The current building is about 1,500 sq ft that can be used for commercial purposes or build a new home. Offers easy access to Atlantic City & County. Within approximately 4 mile of Parkway & Expressway. Permitted use is Single Family, Farm or Daycare. Everything else requires a plan submitted to zoning board of EHT and also requires Pinelands approvals. Buyer responsible for all certifications, permits and variance applications. Property is being sold AS-IS.

|                                   | PROPERTY DETAILS                |                  |                        |
|-----------------------------------|---------------------------------|------------------|------------------------|
| Exterior<br>Brick Face<br>Masonry | ParkingGarage<br>6 to 10 Spaces | Basement<br>Slab | Heating<br>Gas-Natural |
| HotWater<br>Electric              | Water<br>Public                 | Sewer<br>Septic  |                        |