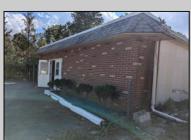

## **COMMENTS**

Property has over 3 acres of land that can be both residential or commercial. The current building is about 1,500 sq ft that can be used for commercial purposes or build a new home. Offers easy access to Atlantic City & County. Within approximately 4 mile of Parkway & Expressway. Permitted use is Single Family, Farm or Daycare. Everything else requires a plan submitted to zoning board of EHT and also requires Pinelands approvals. Buyer responsible for all certifications, permits and variance applications. Property is being sold AS-IS.

|                                   | PROPERTY DETAILS                |                  |                        |
|-----------------------------------|---------------------------------|------------------|------------------------|
| Exterior<br>Brick Face<br>Masonry | ParkingGarage<br>6 to 10 Spaces | Basement<br>Slab | Heating<br>Gas-Natural |
| HotWater<br>Electric              | Water<br>Public                 | Sewer<br>Septic  |                        |