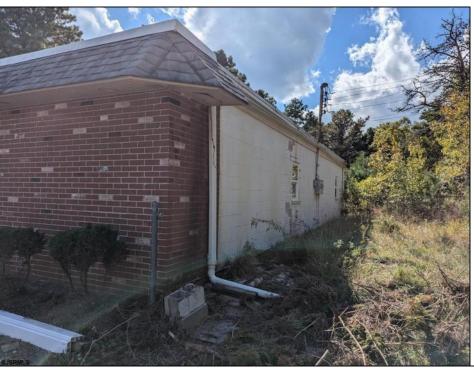

## **COMMENTS**

Property has over 3 acres of land that can be both residential or commercial. The current building is about 1,500 sq ft that can be used for commercial purposes or build a new home. Offers easy access to Atlantic City & County. Within approximately 4 mile of Parkway & Expressway. Permitted use is Single Family, Farm or Daycare. Everything else requires a plan submitted to zoning board of EHT and also requires Pinelands approvals. Buyer responsible for all certifications, permits and variance applications. Property is being sold AS-IS.

|                                   | PROPERTY DETAILS                |                  |                        |
|-----------------------------------|---------------------------------|------------------|------------------------|
| Exterior<br>Brick Face<br>Masonry | ParkingGarage<br>6 to 10 Spaces | Basement<br>Slab | Heating<br>Gas-Natural |
| HotWater<br>Electric              | Water<br>Public                 | Sewer<br>Septic  |                        |