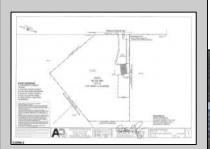

## **COMMENTS**

Property has over 3 acres of land that can be both residential or commercial. The current building is about 1,500 sq ft that can be used for commercial purposes or build a new home. Offers easy access to Atlantic City & County. Within approximately 4 mile of Parkway & Expressway. Permitted use is Single Family, Farm or Daycare. Everything else requires a plan submitted to zoning board of EHT and also requires Pinelands approvals. Buyer responsible for all certifications, permits and variance applications. Property is being sold AS-IS.