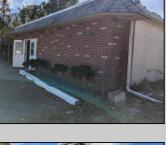

## **COMMENTS**

Property has over 3 acres of land that can be both residential or commercial. The current building is about 1,500 sq ft that can be used for commercial purposes or build a new home. Offers easy access to Atlantic City & County. Within approximately 4 mile of Parkway & Expressway. Permitted use is Single Family, Farm or Daycare. Everything else requires a plan submitted to zoning board of EHT and also requires Pinelands approvals. Buyer responsible for all certifications, permits and variance applications. Property is being sold AS-IS.

|                                   | PROPERTY DETAILS                |                  |                        |
|-----------------------------------|---------------------------------|------------------|------------------------|
| Exterior<br>Brick Face<br>Masonry | ParkingGarage<br>6 to 10 Spaces | Basement<br>Slab | Heating<br>Gas-Natural |
| HotWater<br>Electric              | Water<br>Public                 | Sewer<br>Septic  |                        |