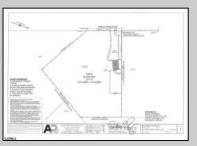

## COMMENTS

Property has over 3 acres of land that can be both residential or commercial. The current building is about 1,500 sq ft that can be used for commercial purposes or build a new home. Offers easy access to Atlantic City & County. Within approximately 4 mile of Parkway & Expressway. Permitted use is Single Family, Farm or Daycare. Everything else requires a plan submitted to zoning board of EHT and also requires Pinelands approvals. Buyer responsible for all certifications, permits and variance applications. Property is being sold AS-IS.