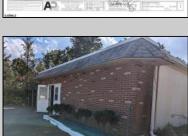

## **COMMENTS**

Property has over 3 acres of land that can be both residential or commercial. The current building is about 1,500 sq ft that can be used for commercial purposes or build a new home. Offers easy access to Atlantic City & County. Within approximately 4 mile of Parkway & Expressway. Permitted use is Single Family, Farm or Daycare. Everything else requires a plan submitted to zoning board of EHT and also requires Pinelands approvals. Buyer responsible for all certifications, permits and variance applications. Property is being sold AS-IS.

|                                   | PROP                            | PROPERTY DETAILS |                        |
|-----------------------------------|---------------------------------|------------------|------------------------|
| Exterior<br>Brick Face<br>Masonry | ParkingGarage<br>6 to 10 Spaces | Basement<br>Slab | Heating<br>Gas-Natural |
| HotWater<br>Electric              | Water<br>Public                 | Sewer<br>Septic  |                        |