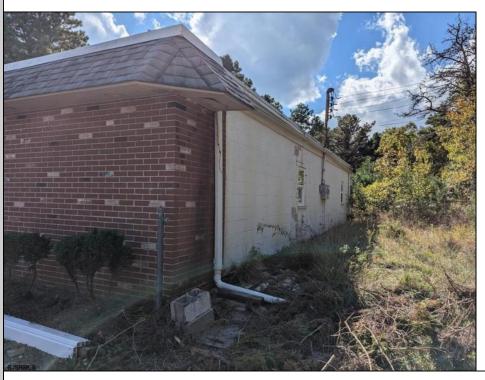

## **COMMENTS**

Property has over 3 acres of land that can be both residential or commercial. The current building is about 1,500 sq ft that can be used for commercial purposes or build a new home. Offers easy access to Atlantic City & County. Within approximately 4 mile of Parkway & Expressway. Permitted use is Single Family, Farm or Daycare. Everything else requires a plan submitted to zoning board of EHT and also requires Pinelands approvals. Buyer responsible for all certifications, permits and variance applications. Property is being sold AS-IS.

|                                   | PROP                            | PROPERTY DETAILS |                        |
|-----------------------------------|---------------------------------|------------------|------------------------|
| Exterior<br>Brick Face<br>Masonry | ParkingGarage<br>6 to 10 Spaces | Basement<br>Slab | Heating<br>Gas-Natural |
| HotWater<br>Electric              | Water<br>Public                 | Sewer<br>Septic  |                        |