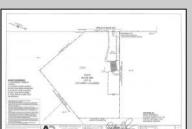

## **COMMENTS**

Property has over 3 acres of land that can be both residential or commercial. The current building is about 1,500 sq ft that can be used for commercial purposes or build a new home. Offers easy access to Atlantic City & County. Within approximately 4 mile of Parkway & Expressway. Permitted use is Single Family, Farm or Daycare. Everything else requires a plan submitted to zoning board of EHT and also requires Pinelands approvals. Buyer responsible for all certifications, permits and variance applications. Property is being sold AS-IS.