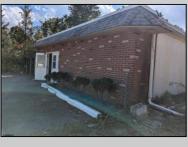

## **COMMENTS**

Property has over 3 acres of land that can be both residential or commercial. The current building is about 1,500 sq ft that can be used for commercial purposes or build a new home. Offers easy access to Atlantic City & County. Within approximately 4 mile of Parkway & Expressway. Permitted use is Single Family, Farm or Daycare. Everything else requires a plan submitted to zoning board of EHT and also requires Pinelands approvals. Buyer responsible for all certifications, permits and variance applications. Property is being sold AS-IS.

|                                   | PROP                            | PROPERTY DETAILS |                        |
|-----------------------------------|---------------------------------|------------------|------------------------|
| Exterior<br>Brick Face<br>Masonry | ParkingGarage<br>6 to 10 Spaces | Basement<br>Slab | Heating<br>Gas-Natural |
| HotWater<br>Electric              | Water<br>Public                 | Sewer<br>Septic  |                        |