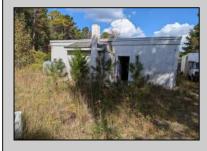

## **COMMENTS**

Property has over 3 acres of land that can be both residential or commercial. The current building is about 1,500 sq ft that can be used for commercial purposes or build a new home. Offers easy access to Atlantic City & County. Within approximately 4 mile of Parkway & Expressway. Permitted use is Single Family, Farm or Daycare. Everything else requires a plan submitted to zoning board of EHT and also requires Pinelands approvals. Buyer responsible for all certifications, permits and variance applications. Property is being sold AS-IS.

|                                   | PROP                            | PROPERTY DETAILS |                        |
|-----------------------------------|---------------------------------|------------------|------------------------|
| Exterior<br>Brick Face<br>Masonry | ParkingGarage<br>6 to 10 Spaces | Basement<br>Slab | Heating<br>Gas-Natural |
| HotWater<br>Electric              | Water<br>Public                 | Sewer<br>Septic  |                        |