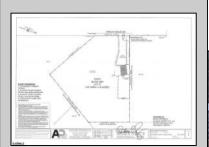

| PROPERTY DETAILS                  |                                 |                  |                        |
|-----------------------------------|---------------------------------|------------------|------------------------|
| Exterior<br>Brick Face<br>Masonry | ParkingGarage<br>6 to 10 Spaces | Basement<br>Slab | Heating<br>Gas-Natural |
| HotWater<br>Electric              | Water<br>Public                 | Sewer<br>Septic  |                        |