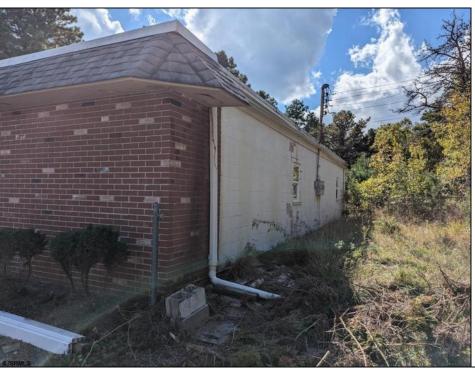

## **COMMENTS**

Property has over 3 acres of land that can be both residential or commercial. The current building is about 1,500 sq ft that can be used for commercial purposes or build a new home. Offers easy access to Atlantic City & County. Within approximately 4 mile of Parkway & Expressway. Permitted use is Single Family, Farm or Daycare. Everything else requires a plan submitted to zoning board of EHT and also requires Pinelands approvals. Buyer responsible for all certifications, permits and variance applications. Property is being sold AS-IS.

| PROPERTY DETAILS                  |                                 |                  |                        |
|-----------------------------------|---------------------------------|------------------|------------------------|
| Exterior<br>Brick Face<br>Masonry | ParkingGarage<br>6 to 10 Spaces | Basement<br>Slab | Heating<br>Gas-Natural |
| HotWater<br>Electric              | Water<br>Public                 | Sewer<br>Septic  |                        |