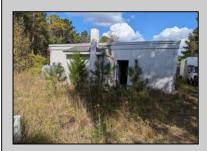

## **COMMENTS**

Property has over 3 acres of land that can be both residential or commercial. The current building is about 1,500 sq ft that can be used for commercial purposes or build a new home. Offers easy access to Atlantic City & County. Within approximately 4 mile of Parkway & Expressway. Permitted use is Single Family, Farm or Daycare. Everything else requires a plan submitted to zoning board of EHT and also requires Pinelands approvals. Buyer responsible for all certifications, permits and variance applications. Property is being sold AS-IS.