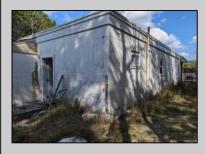

## **COMMENTS**

Property has over 3 acres of land that can be both residential or commercial. The current building is about 1,500 sq ft that can be used for commercial purposes or build a new home. Offers easy access to Atlantic City & County. Within approximately 4 mile of Parkway & Expressway. Permitted use is Single Family, Farm or Daycare. Everything else requires a plan submitted to zoning board of EHT and also requires Pinelands approvals. Buyer responsible for all certifications, permits and variance applications. Property is being sold AS-IS.

| PROPERTY DETAILS                  |                                 |                  |                        |
|-----------------------------------|---------------------------------|------------------|------------------------|
| Exterior<br>Brick Face<br>Masonry | ParkingGarage<br>6 to 10 Spaces | Basement<br>Slab | Heating<br>Gas-Natural |
| HotWater<br>Electric              | Water<br>Public                 | Sewer<br>Septic  |                        |