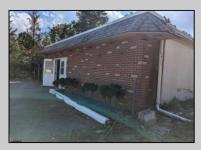

## **COMMENTS**

Property has over 3 acres of land that can be both residential or commercial. The current building is about 1,500 sq ft that can be used for commercial purposes or build a new home. Offers easy access to Atlantic City & County. Within approximately 4 mile of Parkway & Expressway. Permitted use is Single Family, Farm or Daycare. Everything else requires a plan submitted to zoning board of EHT and also requires Pinelands approvals. Buyer responsible for all certifications, permits and variance applications. Property is being sold AS-IS.

| PROPERTY DETAILS                  |                                 |                  |                        |
|-----------------------------------|---------------------------------|------------------|------------------------|
| Exterior<br>Brick Face<br>Masonry | ParkingGarage<br>6 to 10 Spaces | Basement<br>Slab | Heating<br>Gas-Natural |
| HotWater<br>Electric              | Water<br>Public                 | Sewer<br>Septic  |                        |