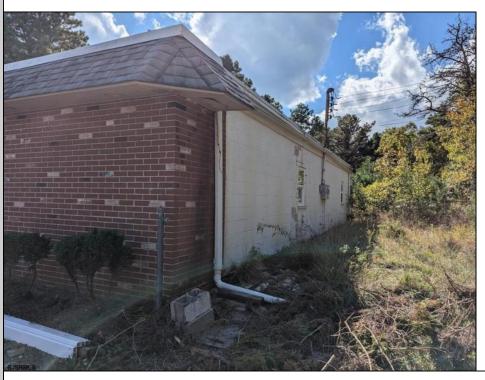

## **COMMENTS**

Property has over 3 acres of land that can be both residential or commercial. The current building is about 1,500 sq ft that can be used for commercial purposes or build a new home. Offers easy access to Atlantic City & County. Within approximately 4 mile of Parkway & Expressway. Permitted use is Single Family, Farm or Daycare. Everything else requires a plan submitted to zoning board of EHT and also requires Pinelands approvals. Buyer responsible for all certifications, permits and variance applications. Property is being sold AS-IS.

| PROPERTY DETAILS                  |                                 |                  |                        |
|-----------------------------------|---------------------------------|------------------|------------------------|
| Exterior<br>Brick Face<br>Masonry | ParkingGarage<br>6 to 10 Spaces | Basement<br>Slab | Heating<br>Gas-Natural |
| HotWater<br>Electric              | Water<br>Public                 | Sewer<br>Septic  |                        |