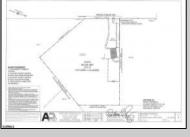

## **COMMENTS**

Property has over 3 acres of land that can be both residential or commercial. The current building is about 1,500 sq ft that can be used for commercial purposes or build a new home. Offers easy access to Atlantic City & County. Within approximately 4 mile of Parkway & Expressway. Permitted use is Single Family, Farm or Daycare. Everything else requires a plan submitted to zoning board of EHT and also requires Pinelands approvals. Buyer responsible for all certifications, permits and variance applications. Property is being sold AS-IS.