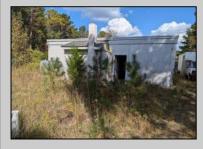

## **COMMENTS**

Property has over 3 acres of land that can be both residential or commercial. The current building is about 1,500 sq ft that can be used for commercial purposes or build a new home. Offers easy access to Atlantic City & County. Within approximately 4 mile of Parkway & Expressway. Permitted use is Single Family, Farm or Daycare. Everything else requires a plan submitted to zoning board of EHT and also requires Pinelands approvals. Buyer responsible for all certifications, permits and variance applications. Property is being sold AS-IS.

| PROPERTY DETAILS                  |                                 |                  |                        |
|-----------------------------------|---------------------------------|------------------|------------------------|
| Exterior<br>Brick Face<br>Masonry | ParkingGarage<br>6 to 10 Spaces | Basement<br>Slab | Heating<br>Gas-Natural |
| HotWater<br>Electric              | Water<br>Public                 | Sewer<br>Septic  |                        |