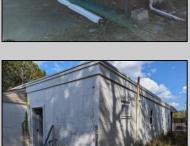

## **COMMENTS**

Property has over 3 acres of land that can be both residential or commercial. The current building is about 1,500 sq ft that can be used for commercial purposes or build a new home. Offers easy access to Atlantic City & County. Within approximately 4 mile of Parkway & Expressway. Permitted use is Single Family, Farm or Daycare. Everything else requires a plan submitted to zoning board of EHT and also requires Pinelands approvals. Buyer responsible for all certifications, permits and variance applications. Property is being sold AS-IS.