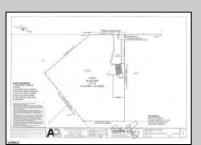

## **COMMENTS**

Property has over 3 acres of land that can be both residential or commercial. The current building is about 1,500 sq ft that can be used for commercial purposes or build a new home. Offers easy access to Atlantic City & County. Within approximately 4 mile of Parkway & Expressway. Permitted use is Single Family, Farm or Daycare. Everything else requires a plan submitted to zoning board of EHT and also requires Pinelands approvals. Buyer responsible for all certifications, permits and variance applications. Property is being sold AS-IS.