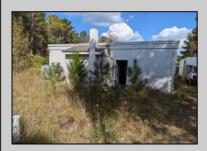

## **COMMENTS**

Property has over 3 acres of land that can be both residential or commercial. The current building is about 1,500 sq ft that can be used for commercial purposes or build a new home. Offers easy access to Atlantic City & County. Within approximately 4 mile of Parkway & Expressway. Permitted use is Single Family, Farm or Daycare. Everything else requires a plan submitted to zoning board of EHT and also requires Pinelands approvals. Buyer responsible for all certifications, permits and variance applications. Property is being sold AS-IS.