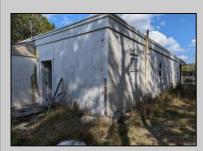

## **COMMENTS**

Property has over 3 acres of land that can be both residential or commercial. The current building is about 1,500 sq ft that can be used for commercial purposes or build a new home. Offers easy access to Atlantic City & County. Within approximately 4 mile of Parkway & Expressway. Permitted use is Single Family, Farm or Daycare. Everything else requires a plan submitted to zoning board of EHT and also requires Pinelands approvals. Buyer responsible for all certifications, permits and variance applications. Property is being sold AS-IS.

|                                   | PROPERTY DETAILS                |                  |                        |
|-----------------------------------|---------------------------------|------------------|------------------------|
| Exterior<br>Brick Face<br>Masonry | ParkingGarage<br>6 to 10 Spaces | Basement<br>Slab | Heating<br>Gas-Natural |
| HotWater<br>Electric              | Water<br>Public                 | Sewer<br>Septic  |                        |