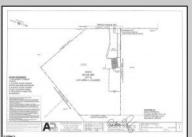

## **COMMENTS**

Property has over 3 acres of land that can be both residential or commercial. The current building is about 1,500 sq ft that can be used for commercial purposes or build a new home. Offers easy access to Atlantic City & County. Within approximately 4 mile of Parkway & Expressway. Permitted use is Single Family, Farm or Daycare. Everything else requires a plan submitted to zoning board of EHT and also requires Pinelands approvals. Buyer responsible for all certifications, permits and variance applications. Property is being sold AS-IS.