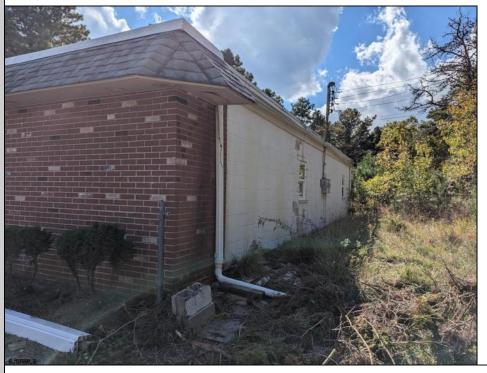

## **COMMENTS**

Property has over 3 acres of land that can be both residential or commercial. The current building is about 1,500 sq ft that can be used for commercial purposes or build a new home. Offers easy access to Atlantic City & County. Within approximately 4 mile of Parkway & Expressway. Permitted use is Single Family, Farm or Daycare. Everything else requires a plan submitted to zoning board of EHT and also requires Pinelands approvals. Buyer responsible for all certifications, permits and variance applications. Property is being sold AS-IS.

|                                   | PROPERTY DETAILS                |                  |                        |
|-----------------------------------|---------------------------------|------------------|------------------------|
| Exterior<br>Brick Face<br>Masonry | ParkingGarage<br>6 to 10 Spaces | Basement<br>Slab | Heating<br>Gas-Natural |
| HotWater<br>Electric              | Water<br>Public                 | Sewer<br>Septic  |                        |