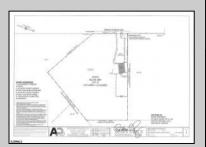

## **COMMENTS**

Property has over 3 acres of land that can be both residential or commercial. The current building is about 1,500 sq ft that can be used for commercial purposes or build a new home. Offers easy access to Atlantic City & County. Within approximately 4 mile of Parkway & Expressway. Permitted use is Single Family, Farm or Daycare. Everything else requires a plan submitted to zoning board of EHT and also requires Pinelands approvals. Buyer responsible for all certifications, permits and variance applications. Property is being sold AS-IS.