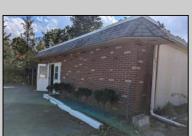

## **COMMENTS**

Property has over 3 acres of land that can be both residential or commercial. The current building is about 1,500 sq ft that can be used for commercial purposes or build a new home. Offers easy access to Atlantic City & County. Within approximately 4 mile of Parkway & Expressway. Permitted use is Single Family, Farm or Daycare. Everything else requires a plan submitted to zoning board of EHT and also requires Pinelands approvals. Buyer responsible for all certifications, permits and variance applications. Property is being sold AS-IS.

|                                   | PROPI                           | PROPERTY DETAILS |                        |
|-----------------------------------|---------------------------------|------------------|------------------------|
| Exterior<br>Brick Face<br>Masonry | ParkingGarage<br>6 to 10 Spaces | Basement<br>Slab | Heating<br>Gas-Natural |
| HotWater<br>Electric              | Water<br>Public                 | Sewer<br>Septic  |                        |