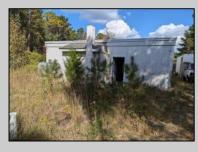

## **COMMENTS**

Property has over 3 acres of land that can be both residential or commercial. The current building is about 1,500 sq ft that can be used for commercial purposes or build a new home. Offers easy access to Atlantic City & County. Within approximately 4 mile of Parkway & Expressway. Permitted use is Single Family, Farm or Daycare. Everything else requires a plan submitted to zoning board of EHT and also requires Pinelands approvals. Buyer responsible for all certifications, permits and variance applications. Property is being sold AS-IS.

|                                   | PROPI                           | PROPERTY DETAILS |                        |
|-----------------------------------|---------------------------------|------------------|------------------------|
| Exterior<br>Brick Face<br>Masonry | ParkingGarage<br>6 to 10 Spaces | Basement<br>Slab | Heating<br>Gas-Natural |
| HotWater<br>Electric              | Water<br>Public                 | Sewer<br>Septic  |                        |