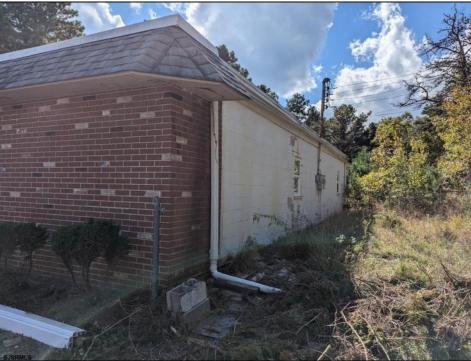

## **COMMENTS**

Property has over 3 acres of land that can be both residential or commercial. The current building is about 1,500 sq ft that can be used for commercial purposes or build a new home. Offers easy access to Atlantic City & County. Within approximately 4 mile of Parkway & Expressway. Permitted use is Single Family, Farm or Daycare. Everything else requires a plan submitted to zoning board of EHT and also requires Pinelands approvals. Buyer responsible for all certifications, permits and variance applications. Property is being sold AS-IS.

|                                   | PROPI                           | PROPERTY DETAILS |                        |
|-----------------------------------|---------------------------------|------------------|------------------------|
| Exterior<br>Brick Face<br>Masonry | ParkingGarage<br>6 to 10 Spaces | Basement<br>Slab | Heating<br>Gas-Natural |
| HotWater<br>Electric              | Water<br>Public                 | Sewer<br>Septic  |                        |