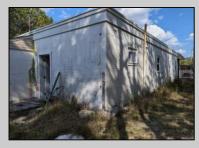

## **COMMENTS**

Property has over 3 acres of land that can be both residential or commercial. The current building is about 1,500 sq ft that can be used for commercial purposes or build a new home. Offers easy access to Atlantic City & County. Within approximately 4 mile of Parkway & Expressway. Permitted use is Single Family, Farm or Daycare. Everything else requires a plan submitted to zoning board of EHT and also requires Pinelands approvals. Buyer responsible for all certifications, permits and variance applications. Property is being sold AS-IS.

| PROPERTY DETAILS                  |                                 |                  |                        |
|-----------------------------------|---------------------------------|------------------|------------------------|
| Exterior<br>Brick Face<br>Masonry | ParkingGarage<br>6 to 10 Spaces | Basement<br>Slab | Heating<br>Gas-Natural |
| HotWater<br>Electric              | Water<br>Public                 | Sewer<br>Septic  |                        |