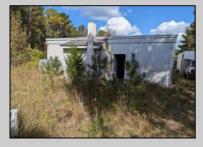

## **COMMENTS**

Property has over 3 acres of land that can be both residential or commercial. The current building is about 1,500 sq ft that can be used for commercial purposes or build a new home. Offers easy access to Atlantic City & County. Within approximately 4 mile of Parkway & Expressway. Permitted use is Single Family, Farm or Daycare. Everything else requires a plan submitted to zoning board of EHT and also requires Pinelands approvals. Buyer responsible for all certifications, permits and variance applications. Property is being sold AS-IS.

| PROPERTY DETAILS                  |                                 |                  |                        |
|-----------------------------------|---------------------------------|------------------|------------------------|
| Exterior<br>Brick Face<br>Masonry | ParkingGarage<br>6 to 10 Spaces | Basement<br>Slab | Heating<br>Gas-Natural |
| HotWater<br>Electric              | Water<br>Public                 | Sewer<br>Septic  |                        |