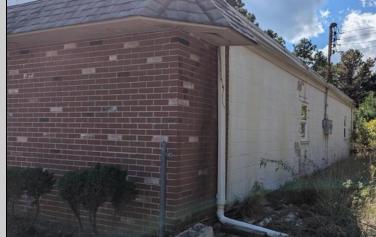

## **COMMENTS**

Property has over 3 acres of land that can be both residential or commercial. The current building is about 1,500 sq ft that can be used for commercial purposes or build a new home. Offers easy access to Atlantic City & County. Within approximately 4 mile of Parkway & Expressway. Permitted use is Single Family, Farm or Daycare. Everything else requires a plan submitted to zoning board of EHT and also requires Pinelands approvals. Buyer responsible for all certifications, permits and variance applications. Property is being sold AS-IS.