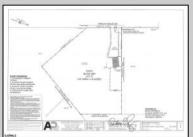

## **COMMENTS**

Property has over 3 acres of land that can be both residential or commercial. The current building is about 1,500 sq ft that can be used for commercial purposes or build a new home. Offers easy access to Atlantic City & County. Within approximately 4 mile of Parkway & Expressway. Permitted use is Single Family, Farm or Daycare. Everything else requires a plan submitted to zoning board of EHT and also requires Pinelands approvals. Buyer responsible for all certifications, permits and variance applications. Property is being sold AS-IS.