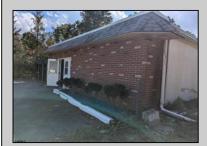

## **COMMENTS**

Property has over 3 acres of land that can be both residential or commercial. The current building is about 1,500 sq ft that can be used for commercial purposes or build a new home. Offers easy access to Atlantic City & County. Within approximately 4 mile of Parkway & Expressway. Permitted use is Single Family, Farm or Daycare. Everything else requires a plan submitted to zoning board of EHT and also requires Pinelands approvals. Buyer responsible for all certifications, permits and variance applications. Property is being sold AS-IS.

| PROPERTY DETAILS                  |                                 |                  |                        |
|-----------------------------------|---------------------------------|------------------|------------------------|
| Exterior<br>Brick Face<br>Masonry | ParkingGarage<br>6 to 10 Spaces | Basement<br>Slab | Heating<br>Gas-Natural |
| HotWater<br>Electric              | Water<br>Public                 | Sewer<br>Septic  |                        |