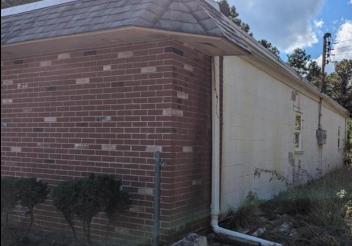

## **COMMENTS**

Property has over 3 acres of land that can be both residential or commercial. The current building is about 1,500 sq ft that can be used for commercial purposes or build a new home. Offers easy access to Atlantic City & County. Within approximately 4 mile of Parkway & Expressway. Permitted use is Single Family, Farm or Daycare. Everything else requires a plan submitted to zoning board of EHT and also requires Pinelands approvals. Buyer responsible for all certifications, permits and variance applications. Property is being sold AS-IS.

| PROPERTY DETAILS                  |                                 |                  |                        |
|-----------------------------------|---------------------------------|------------------|------------------------|
| Exterior<br>Brick Face<br>Masonry | ParkingGarage<br>6 to 10 Spaces | Basement<br>Slab | Heating<br>Gas-Natural |
| HotWater<br>Electric              | Water<br>Public                 | Sewer<br>Septic  |                        |