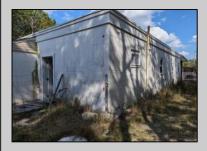

## **COMMENTS**

Property has over 3 acres of land that can be both residential or commercial. The current building is about 1,500 sq ft that can be used for commercial purposes or build a new home. Offers easy access to Atlantic City & County. Within approximately 4 mile of Parkway & Expressway. Permitted use is Single Family, Farm or Daycare. Everything else requires a plan submitted to zoning board of EHT and also requires Pinelands approvals. Buyer responsible for all certifications, permits and variance applications. Property is being sold AS-IS.

| PROPERTY DETAILS                  |                                 |                  |                        |
|-----------------------------------|---------------------------------|------------------|------------------------|
| Exterior<br>Brick Face<br>Masonry | ParkingGarage<br>6 to 10 Spaces | Basement<br>Slab | Heating<br>Gas-Natural |
| HotWater<br>Electric              | Water<br>Public                 | Sewer<br>Septic  |                        |