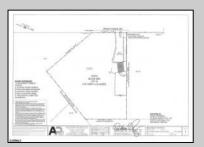

## **COMMENTS**

Property has over 3 acres of land that can be both residential or commercial. The current building is about 1,500 sq ft that can be used for commercial purposes or build a new home. Offers easy access to Atlantic City & County. Within approximately 4 mile of Parkway & Expressway. Permitted use is Single Family, Farm or Daycare. Everything else requires a plan submitted to zoning board of EHT and also requires Pinelands approvals. Buyer responsible for all certifications, permits and variance applications. Property is being sold AS-IS.

| PROPERTY DETAILS                  |                                 |                  |                        |
|-----------------------------------|---------------------------------|------------------|------------------------|
| Exterior<br>Brick Face<br>Masonry | ParkingGarage<br>6 to 10 Spaces | Basement<br>Slab | Heating<br>Gas-Natural |
| HotWater<br>Electric              | Water<br>Public                 | Sewer<br>Septic  |                        |