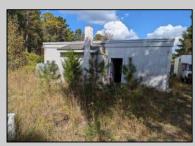

## **COMMENTS**

Property has over 3 acres of land that can be both residential or commercial. The current building is about 1,500 sq ft that can be used for commercial purposes or build a new home. Offers easy access to Atlantic City & County. Within approximately 4 mile of Parkway & Expressway. Permitted use is Single Family, Farm or Daycare. Everything else requires a plan submitted to zoning board of EHT and also requires Pinelands approvals. Buyer responsible for all certifications, permits and variance applications. Property is being sold AS-IS.