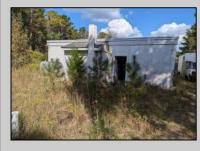

## **COMMENTS**

Property has over 3 acres of land that can be both residential or commercial. The current building is about 1,500 sq ft that can be used for commercial purposes or build a new home. Offers easy access to Atlantic City & County. Within approximately 4 mile of Parkway & Expressway. Permitted use is Single Family, Farm or Daycare. Everything else requires a plan submitted to zoning board of EHT and also requires Pinelands approvals. Buyer responsible for all certifications, permits and variance applications. Property is being sold AS-IS.

| PROPERTY DETAILS                  |                                 |                  |                        |
|-----------------------------------|---------------------------------|------------------|------------------------|
| Exterior<br>Brick Face<br>Masonry | ParkingGarage<br>6 to 10 Spaces | Basement<br>Slab | Heating<br>Gas-Natural |
| HotWater<br>Electric              | Water<br>Public                 | Sewer<br>Septic  |                        |