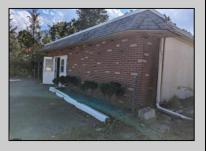

## **COMMENTS**

Property has over 3 acres of land that can be both residential or commercial. The current building is about 1,500 sq ft that can be used for commercial purposes or build a new home. Offers easy access to Atlantic City & County. Within approximately 4 mile of Parkway & Expressway. Permitted use is Single Family, Farm or Daycare. Everything else requires a plan submitted to zoning board of EHT and also requires Pinelands approvals. Buyer responsible for all certifications, permits and variance applications. Property is being sold AS-IS.

| PROPERTY DETAILS                  |                                 |                  |                        |
|-----------------------------------|---------------------------------|------------------|------------------------|
| Exterior<br>Brick Face<br>Masonry | ParkingGarage<br>6 to 10 Spaces | Basement<br>Slab | Heating<br>Gas-Natural |
| HotWater<br>Electric              | Water<br>Public                 | Sewer<br>Septic  |                        |