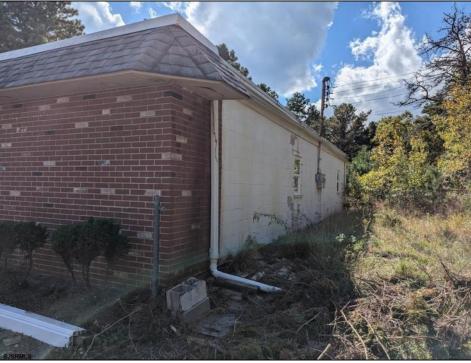

## **COMMENTS**

Property has over 3 acres of land that can be both residential or commercial. The current building is about 1,500 sq ft that can be used for commercial purposes or build a new home. Offers easy access to Atlantic City & County. Within approximately 4 mile of Parkway & Expressway. Permitted use is Single Family, Farm or Daycare. Everything else requires a plan submitted to zoning board of EHT and also requires Pinelands approvals. Buyer responsible for all certifications, permits and variance applications. Property is being sold AS-IS.

| PROPERTY DETAILS                  |                                 |                  |                        |
|-----------------------------------|---------------------------------|------------------|------------------------|
| Exterior<br>Brick Face<br>Masonry | ParkingGarage<br>6 to 10 Spaces | Basement<br>Slab | Heating<br>Gas-Natural |
| HotWater<br>Electric              | Water<br>Public                 | Sewer<br>Septic  |                        |