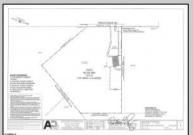

## **COMMENTS**

Property has over 3 acres of land that can be both residential or commercial. The current building is about 1,500 sq ft that can be used for commercial purposes or build a new home. Offers easy access to Atlantic City & County. Within approximately 4 mile of Parkway & Expressway. Permitted use is Single Family, Farm or Daycare. Everything else requires a plan submitted to zoning board of EHT and also requires Pinelands approvals. Buyer responsible for all certifications, permits and variance applications. Property is being sold AS-IS.