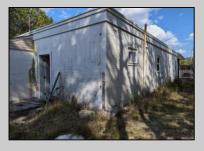

## **COMMENTS**

Property has over 3 acres of land that can be both residential or commercial. The current building is about 1,500 sq ft that can be used for commercial purposes or build a new home. Offers easy access to Atlantic City & County. Within approximately 4 mile of Parkway & Expressway. Permitted use is Single Family, Farm or Daycare. Everything else requires a plan submitted to zoning board of EHT and also requires Pinelands approvals. Buyer responsible for all certifications, permits and variance applications. Property is being sold AS-IS.

| PROPERTY DETAILS                  |                                 |                  |                        |
|-----------------------------------|---------------------------------|------------------|------------------------|
| Exterior<br>Brick Face<br>Masonry | ParkingGarage<br>6 to 10 Spaces | Basement<br>Slab | Heating<br>Gas-Natural |
| HotWater<br>Electric              | Water<br>Public                 | Sewer<br>Septic  |                        |