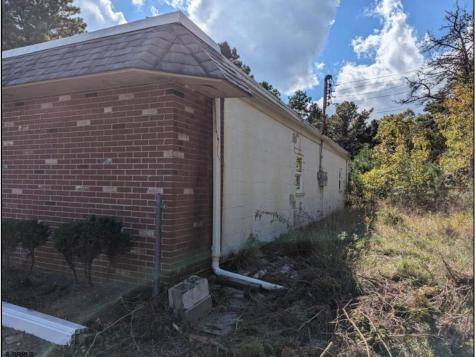

## COMMENTS

Property has over 3 acres of land that can be both residential or commercial. The current building is about 1,500 sq ft that can be used for commercial purposes or build a new home. Offers easy access to Atlantic City & County. Within approximately 4 mile of Parkway & Expressway. Permitted use is Single Family, Farm or Daycare. Everything else requires a plan submitted to zoning board of EHT and also requires Pinelands approvals. Buyer responsible for all certifications, permits and variance applications. Property is being sold AS-IS.

| Exterior   |
|------------|
| Brick Face |
| Masonry    |