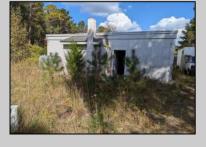

## **COMMENTS**

Property has over 3 acres of land that can be both residential or commercial. The current building is about 1,500 sq ft that can be used for commercial purposes or build a new home. Offers easy access to Atlantic City & County. Within approximately 4 mile of Parkway & Expressway. Permitted use is Single Family, Farm or Daycare. Everything else requires a plan submitted to zoning board of EHT and also requires Pinelands approvals. Buyer responsible for all certifications, permits and variance applications. Property is being sold AS-IS.