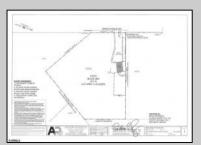

## **COMMENTS**

Property has over 3 acres of land that can be both residential or commercial. The current building is about 1,500 sq ft that can be used for commercial purposes or build a new home. Offers easy access to Atlantic City & County. Within approximately 4 mile of Parkway & Expressway. Permitted use is Single Family, Farm or Daycare. Everything else requires a plan submitted to zoning board of EHT and also requires Pinelands approvals. Buyer responsible for all certifications, permits and variance applications. Property is being sold AS-IS.