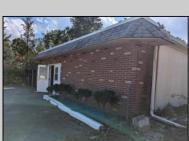

## **COMMENTS**

Property has over 3 acres of land that can be both residential or commercial. The current building is about 1,500 sq ft that can be used for commercial purposes or build a new home. Offers easy access to Atlantic City & County. Within approximately 4 mile of Parkway & Expressway. Permitted use is Single Family, Farm or Daycare. Everything else requires a plan submitted to zoning board of EHT and also requires Pinelands approvals. Buyer responsible for all certifications, permits and variance applications. Property is being sold AS-IS.

|                                   | PROP                            | PROPERTY DETAILS |                        |
|-----------------------------------|---------------------------------|------------------|------------------------|
| Exterior<br>Brick Face<br>Masonry | ParkingGarage<br>6 to 10 Spaces | Basement<br>Slab | Heating<br>Gas-Natural |
| HotWater<br>Electric              | Water<br>Public                 | Sewer<br>Septic  |                        |