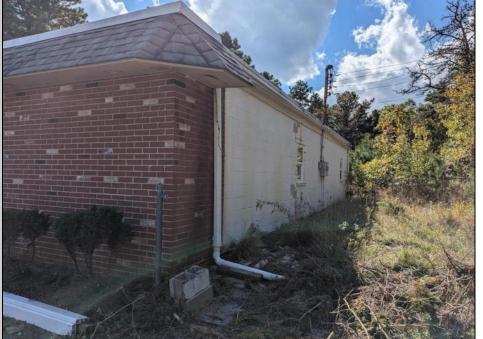

## **COMMENTS**

Property has over 3 acres of land that can be both residential or commercial. The current building is about 1,500 sq ft that can be used for commercial purposes or build a new home. Offers easy access to Atlantic City & County. Within approximately 4 mile of Parkway & Expressway. Permitted use is Single Family, Farm or Daycare. Everything else requires a plan submitted to zoning board of EHT and also requires Pinelands approvals. Buyer responsible for all certifications, permits and variance applications. Property is being sold AS-IS.

|                                   | PROP                            | PROPERTY DETAILS |                        |
|-----------------------------------|---------------------------------|------------------|------------------------|
| Exterior<br>Brick Face<br>Masonry | ParkingGarage<br>6 to 10 Spaces | Basement<br>Slab | Heating<br>Gas-Natural |
| HotWater<br>Electric              | Water<br>Public                 | Sewer<br>Septic  |                        |