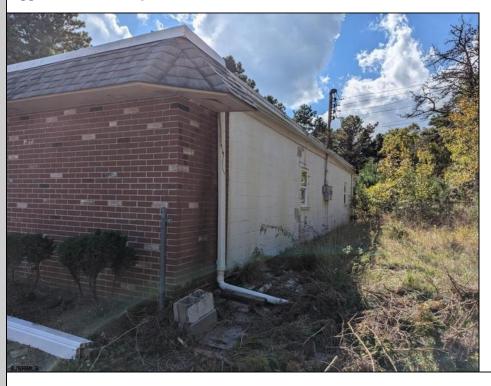

## **COMMENTS**

Property has over 3 acres of land that can be both residential or commercial. The current building is about 1,500 sq ft that can be used for commercial purposes or build a new home. Offers easy access to Atlantic City & County. Within approximately 4 mile of Parkway & Expressway. Permitted use is Single Family, Farm or Daycare. Everything else requires a plan submitted to zoning board of EHT and also requires Pinelands approvals. Buyer responsible for all certifications, permits and variance applications. Property is being sold AS-IS.

|                                   | PROPI                           | PROPERTY DETAILS |                        |
|-----------------------------------|---------------------------------|------------------|------------------------|
| Exterior<br>Brick Face<br>Masonry | ParkingGarage<br>6 to 10 Spaces | Basement<br>Slab | Heating<br>Gas-Natural |
| HotWater<br>Electric              | Water<br>Public                 | Sewer<br>Septic  |                        |