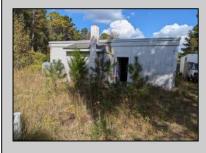

## **COMMENTS**

Property has over 3 acres of land that can be both residential or commercial. The current building is about 1,500 sq ft that can be used for commercial purposes or build a new home. Offers easy access to Atlantic City & County. Within approximately 4 mile of Parkway & Expressway. Permitted use is Single Family, Farm or Daycare. Everything else requires a plan submitted to zoning board of EHT and also requires Pinelands approvals. Buyer responsible for all certifications, permits and variance applications. Property is being sold AS-IS.