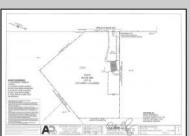

## **COMMENTS**

Property has over 3 acres of land that can be both residential or commercial. The current building is about 1,500 sq ft that can be used for commercial purposes or build a new home. Offers easy access to Atlantic City & County. Within approximately 4 mile of Parkway & Expressway. Permitted use is Single Family, Farm or Daycare. Everything else requires a plan submitted to zoning board of EHT and also requires Pinelands approvals. Buyer responsible for all certifications, permits and variance applications. Property is being sold AS-IS.