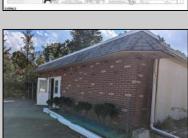

## **COMMENTS**

Property has over 3 acres of land that can be both residential or commercial. The current building is about 1,500 sq ft that can be used for commercial purposes or build a new home. Offers easy access to Atlantic City & County. Within approximately 4 mile of Parkway & Expressway. Permitted use is Single Family, Farm or Daycare. Everything else requires a plan submitted to zoning board of EHT and also requires Pinelands approvals. Buyer responsible for all certifications, permits and variance applications. Property is being sold AS-IS.