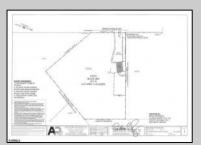

## **COMMENTS**

Property has over 3 acres of land that can be both residential or commercial. The current building is about 1,500 sq ft that can be used for commercial purposes or build a new home. Offers easy access to Atlantic City & County. Within approximately 4 mile of Parkway & Expressway. Permitted use is Single Family, Farm or Daycare. Everything else requires a plan submitted to zoning board of EHT and also requires Pinelands approvals. Buyer responsible for all certifications, permits and variance applications. Property is being sold AS-IS.

| PROPERTY DETAILS                  |                                 |                  |                        |
|-----------------------------------|---------------------------------|------------------|------------------------|
| Exterior<br>Brick Face<br>Masonry | ParkingGarage<br>6 to 10 Spaces | Basement<br>Slab | Heating<br>Gas-Natural |
| HotWater<br>Electric              | Water<br>Public                 | Sewer<br>Septic  |                        |