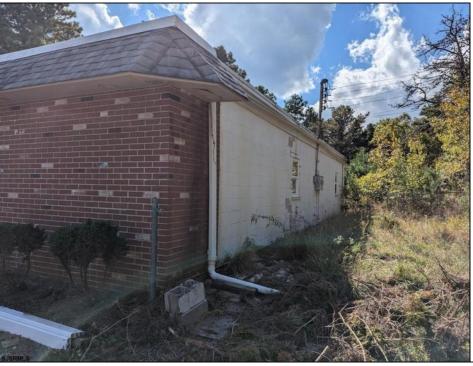

## **COMMENTS**

Property has over 3 acres of land that can be both residential or commercial. The current building is about 1,500 sq ft that can be used for commercial purposes or build a new home. Offers easy access to Atlantic City & County. Within approximately 4 mile of Parkway & Expressway. Permitted use is Single Family, Farm or Daycare. Everything else requires a plan submitted to zoning board of EHT and also requires Pinelands approvals. Buyer responsible for all certifications, permits and variance applications. Property is being sold AS-IS.

| PROPERTY DETAILS                  |                                 |                  |                        |
|-----------------------------------|---------------------------------|------------------|------------------------|
| Exterior<br>Brick Face<br>Masonry | ParkingGarage<br>6 to 10 Spaces | Basement<br>Slab | Heating<br>Gas-Natural |
| HotWater<br>Electric              | Water<br>Public                 | Sewer<br>Septic  |                        |