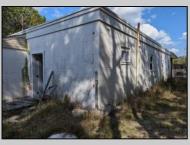

## **COMMENTS**

Property has over 3 acres of land that can be both residential or commercial. The current building is about 1,500 sq ft that can be used for commercial purposes or build a new home. Offers easy access to Atlantic City & County. Within approximately 4 mile of Parkway & Expressway. Permitted use is Single Family, Farm or Daycare. Everything else requires a plan submitted to zoning board of EHT and also requires Pinelands approvals. Buyer responsible for all certifications, permits and variance applications. Property is being sold AS-IS.

| PROPERTY DETAILS                  |                                 |                  |                        |
|-----------------------------------|---------------------------------|------------------|------------------------|
| Exterior<br>Brick Face<br>Masonry | ParkingGarage<br>6 to 10 Spaces | Basement<br>Slab | Heating<br>Gas-Natural |
| HotWater<br>Electric              | Water<br>Public                 | Sewer<br>Septic  |                        |