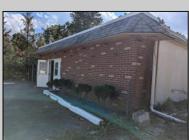

## **COMMENTS**

Property has over 3 acres of land that can be both residential or commercial. The current building is about 1,500 sq ft that can be used for commercial purposes or build a new home. Offers easy access to Atlantic City & County. Within approximately 4 mile of Parkway & Expressway. Permitted use is Single Family, Farm or Daycare. Everything else requires a plan submitted to zoning board of EHT and also requires Pinelands approvals. Buyer responsible for all certifications, permits and variance applications. Property is being sold AS-IS.

| PROPERTY DETAILS                  |                                 |                  |                        |
|-----------------------------------|---------------------------------|------------------|------------------------|
| Exterior<br>Brick Face<br>Masonry | ParkingGarage<br>6 to 10 Spaces | Basement<br>Slab | Heating<br>Gas-Natural |
| HotWater<br>Electric              | Water<br>Public                 | Sewer<br>Septic  |                        |