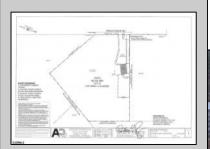

## **COMMENTS**

Property has over 3 acres of land that can be both residential or commercial. The current building is about 1,500 sq ft that can be used for commercial purposes or build a new home. Offers easy access to Atlantic City & County. Within approximately 4 mile of Parkway & Expressway. Permitted use is Single Family, Farm or Daycare. Everything else requires a plan submitted to zoning board of EHT and also requires Pinelands approvals. Buyer responsible for all certifications, permits and variance applications. Property is being sold AS-IS.

|                                   | PROPI                           | PROPERTY DETAILS |                        |
|-----------------------------------|---------------------------------|------------------|------------------------|
| Exterior<br>Brick Face<br>Masonry | ParkingGarage<br>6 to 10 Spaces | Basement<br>Slab | Heating<br>Gas-Natural |
| HotWater<br>Electric              | Water<br>Public                 | Sewer<br>Septic  |                        |