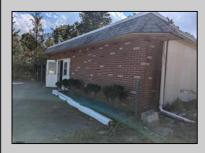

## COMMENTS

Property has over 3 acres of land that can be both residential or commercial. The current building is about 1,500 sq ft that can be used for commercial purposes or build a new home. Offers easy access to Atlantic City & County. Within approximately 4 mile of Parkway & Expressway. Permitted use is Single Family, Farm or Daycare. Everything else requires a plan submitted to zoning board of EHT and also requires Pinelands approvals. Buyer responsible for all certifications, permits and variance applications. Property is being sold AS-IS.

| Exterior   |  |
|------------|--|
| Brick Face |  |
| Masonry    |  |

ParkingGarage 6 to 10 Spaces

Water

Public

Heating Gas-Natural

HotWater Electric

Sewer Septic

Slab