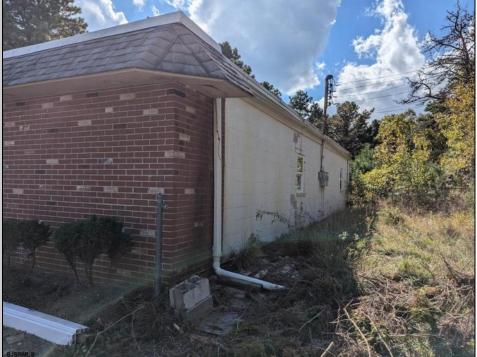

## COMMENTS

Property has over 3 acres of land that can be both residential or commercial. The current building is about 1,500 sq ft that can be used for commercial purposes or build a new home. Offers easy access to Atlantic City & County. Within approximately 4 mile of Parkway & Expressway. Permitted use is Single Family, Farm or Daycare. Everything else requires a plan submitted to zoning board of EHT and also requires Pinelands approvals. Buyer responsible for all certifications, permits and variance applications. Property is being sold AS-IS.