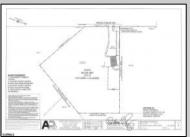

## **COMMENTS**

Property has over 3 acres of land that can be both residential or commercial. The current building is about 1,500 sq ft that can be used for commercial purposes or build a new home. Offers easy access to Atlantic City & County. Within approximately 4 mile of Parkway & Expressway. Permitted use is Single Family, Farm or Daycare. Everything else requires a plan submitted to zoning board of EHT and also requires Pinelands approvals. Buyer responsible for all certifications, permits and variance applications. Property is being sold AS-IS.