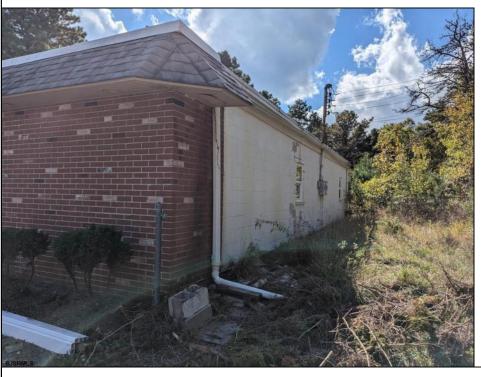

## **COMMENTS**

Property has over 3 acres of land that can be both residential or commercial. The current building is about 1,500 sq ft that can be used for commercial purposes or build a new home. Offers easy access to Atlantic City & County. Within approximately 4 mile of Parkway & Expressway. Permitted use is Single Family, Farm or Daycare. Everything else requires a plan submitted to zoning board of EHT and also requires Pinelands approvals. Buyer responsible for all certifications, permits and variance applications. Property is being sold AS-IS.

| PROPERTY DETAILS                  |                                 |                  |                        |
|-----------------------------------|---------------------------------|------------------|------------------------|
| Exterior<br>Brick Face<br>Masonry | ParkingGarage<br>6 to 10 Spaces | Basement<br>Slab | Heating<br>Gas-Natural |
| HotWater<br>Electric              | Water<br>Public                 | Sewer<br>Septic  |                        |