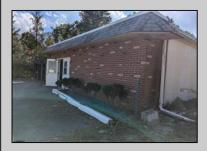

## **COMMENTS**

Property has over 3 acres of land that can be both residential or commercial. The current building is about 1,500 sq ft that can be used for commercial purposes or build a new home. Offers easy access to Atlantic City & County. Within approximately 4 mile of Parkway & Expressway. Permitted use is Single Family, Farm or Daycare. Everything else requires a plan submitted to zoning board of EHT and also requires Pinelands approvals. Buyer responsible for all certifications, permits and variance applications. Property is being sold AS-IS.

| PROPERTY DETAILS                  |                                 |                  |                        |
|-----------------------------------|---------------------------------|------------------|------------------------|
| Exterior<br>Brick Face<br>Masonry | ParkingGarage<br>6 to 10 Spaces | Basement<br>Slab | Heating<br>Gas-Natural |
| HotWater<br>Electric              | Water<br>Public                 | Sewer<br>Septic  |                        |