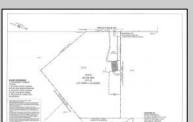

## **COMMENTS**

Property has over 3 acres of land that can be both residential or commercial. The current building is about 1,500 sq ft that can be used for commercial purposes or build a new home. Offers easy access to Atlantic City & County. Within approximately 4 mile of Parkway & Expressway. Permitted use is Single Family, Farm or Daycare. Everything else requires a plan submitted to zoning board of EHT and also requires Pinelands approvals. Buyer responsible for all certifications, permits and variance applications. Property is being sold AS-IS.

|                                   | PROPI                           | PROPERTY DETAILS |                        |
|-----------------------------------|---------------------------------|------------------|------------------------|
| Exterior<br>Brick Face<br>Masonry | ParkingGarage<br>6 to 10 Spaces | Basement<br>Slab | Heating<br>Gas-Natural |
| HotWater<br>Electric              | Water<br>Public                 | Sewer<br>Septic  |                        |