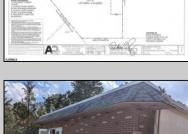

## **COMMENTS**

Property has over 3 acres of land that can be both residential or commercial. The current building is about 1,500 sq ft that can be used for commercial purposes or build a new home. Offers easy access to Atlantic City & County. Within approximately 4 mile of Parkway & Expressway. Permitted use is Single Family, Farm or Daycare. Everything else requires a plan submitted to zoning board of EHT and also requires Pinelands approvals. Buyer responsible for all certifications, permits and variance applications. Property is being sold AS-IS.