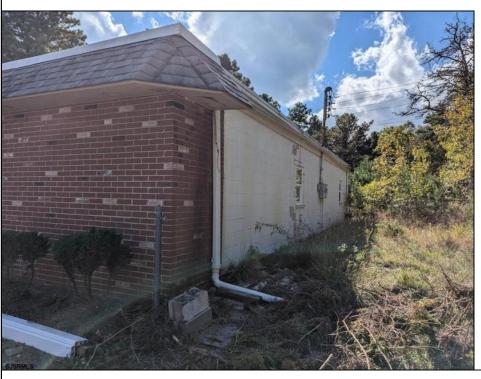

## **COMMENTS**

Property has over 3 acres of land that can be both residential or commercial. The current building is about 1,500 sq ft that can be used for commercial purposes or build a new home. Offers easy access to Atlantic City & County. Within approximately 4 mile of Parkway & Expressway. Permitted use is Single Family, Farm or Daycare. Everything else requires a plan submitted to zoning board of EHT and also requires Pinelands approvals. Buyer responsible for all certifications, permits and variance applications. Property is being sold AS-IS.

|                                   | PROPI                           | PROPERTY DETAILS |                        |
|-----------------------------------|---------------------------------|------------------|------------------------|
| Exterior<br>Brick Face<br>Masonry | ParkingGarage<br>6 to 10 Spaces | Basement<br>Slab | Heating<br>Gas-Natural |
| HotWater<br>Electric              | Water<br>Public                 | Sewer<br>Septic  |                        |