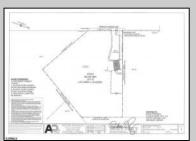

## **COMMENTS**

Property has over 3 acres of land that can be both residential or commercial. The current building is about 1,500 sq ft that can be used for commercial purposes or build a new home. Offers easy access to Atlantic City & County. Within approximately 4 mile of Parkway & Expressway. Permitted use is Single Family, Farm or Daycare. Everything else requires a plan submitted to zoning board of EHT and also requires Pinelands approvals. Buyer responsible for all certifications, permits and variance applications. Property is being sold AS-IS.