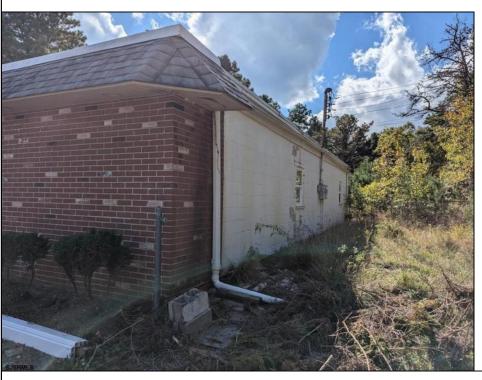

## **COMMENTS**

Property has over 3 acres of land that can be both residential or commercial. The current building is about 1,500 sq ft that can be used for commercial purposes or build a new home. Offers easy access to Atlantic City & County. Within approximately 4 mile of Parkway & Expressway. Permitted use is Single Family, Farm or Daycare. Everything else requires a plan submitted to zoning board of EHT and also requires Pinelands approvals. Buyer responsible for all certifications, permits and variance applications. Property is being sold AS-IS.

|                                   | PROPERTY DETAILS                |                  |                        |
|-----------------------------------|---------------------------------|------------------|------------------------|
| Exterior<br>Brick Face<br>Masonry | ParkingGarage<br>6 to 10 Spaces | Basement<br>Slab | Heating<br>Gas-Natural |
| HotWater<br>Electric              | Water<br>Public                 | Sewer<br>Septic  |                        |