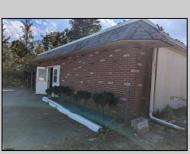

## **COMMENTS**

Property has over 3 acres of land that can be both residential or commercial. The current building is about 1,500 sq ft that can be used for commercial purposes or build a new home. Offers easy access to Atlantic City & County. Within approximately 4 mile of Parkway & Expressway. Permitted use is Single Family, Farm or Daycare. Everything else requires a plan submitted to zoning board of EHT and also requires Pinelands approvals. Buyer responsible for all certifications, permits and variance applications. Property is being sold AS-IS.

|                                   | PROPERTY DETAILS                |                  |                        |
|-----------------------------------|---------------------------------|------------------|------------------------|
| Exterior<br>Brick Face<br>Masonry | ParkingGarage<br>6 to 10 Spaces | Basement<br>Slab | Heating<br>Gas-Natural |
| HotWater<br>Electric              | Water<br>Public                 | Sewer<br>Septic  |                        |