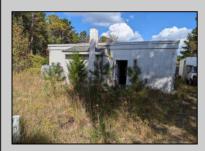

## **COMMENTS**

Property has over 3 acres of land that can be both residential or commercial. The current building is about 1,500 sq ft that can be used for commercial purposes or build a new home. Offers easy access to Atlantic City & County. Within approximately 4 mile of Parkway & Expressway. Permitted use is Single Family, Farm or Daycare. Everything else requires a plan submitted to zoning board of EHT and also requires Pinelands approvals. Buyer responsible for all certifications, permits and variance applications. Property is being sold AS-IS.