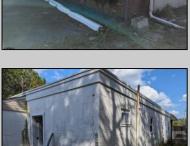

## **COMMENTS**

Property has over 3 acres of land that can be both residential or commercial. The current building is about 1,500 sq ft that can be used for commercial purposes or build a new home. Offers easy access to Atlantic City & County. Within approximately 4 mile of Parkway & Expressway. Permitted use is Single Family, Farm or Daycare. Everything else requires a plan submitted to zoning board of EHT and also requires Pinelands approvals. Buyer responsible for all certifications, permits and variance applications. Property is being sold AS-IS.