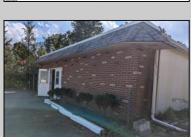

## **COMMENTS**

Property has over 3 acres of land that can be both residential or commercial. The current building is about 1,500 sq ft that can be used for commercial purposes or build a new home. Offers easy access to Atlantic City & County. Within approximately 4 mile of Parkway & Expressway. Permitted use is Single Family, Farm or Daycare. Everything else requires a plan submitted to zoning board of EHT and also requires Pinelands approvals. Buyer responsible for all certifications, permits and variance applications. Property is being sold AS-IS.

|                                   | PROP                            | PROPERTY DETAILS |                        |
|-----------------------------------|---------------------------------|------------------|------------------------|
| Exterior<br>Brick Face<br>Masonry | ParkingGarage<br>6 to 10 Spaces | Basement<br>Slab | Heating<br>Gas-Natural |
| HotWater<br>Electric              | Water<br>Public                 | Sewer<br>Septic  |                        |