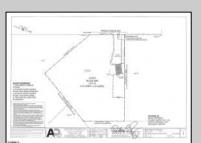

## **COMMENTS**

Property has over 3 acres of land that can be both residential or commercial. The current building is about 1,500 sq ft that can be used for commercial purposes or build a new home. Offers easy access to Atlantic City & County. Within approximately 4 mile of Parkway & Expressway. Permitted use is Single Family, Farm or Daycare. Everything else requires a plan submitted to zoning board of EHT and also requires Pinelands approvals. Buyer responsible for all certifications, permits and variance applications. Property is being sold AS-IS.