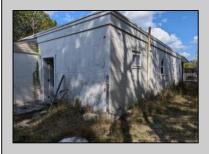

## **COMMENTS**

Property has over 3 acres of land that can be both residential or commercial. The current building is about 1,500 sq ft that can be used for commercial purposes or build a new home. Offers easy access to Atlantic City & County. Within approximately 4 mile of Parkway & Expressway. Permitted use is Single Family, Farm or Daycare. Everything else requires a plan submitted to zoning board of EHT and also requires Pinelands approvals. Buyer responsible for all certifications, permits and variance applications. Property is being sold AS-IS.

|                                   | PROPERTY DETAILS                |                  |                        |
|-----------------------------------|---------------------------------|------------------|------------------------|
| Exterior<br>Brick Face<br>Masonry | ParkingGarage<br>6 to 10 Spaces | Basement<br>Slab | Heating<br>Gas-Natural |
| HotWater<br>Electric              | Water<br>Public                 | Sewer<br>Septic  |                        |