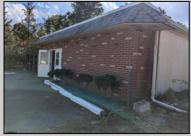

## **COMMENTS**

Property has over 3 acres of land that can be both residential or commercial. The current building is about 1,500 sq ft that can be used for commercial purposes or build a new home. Offers easy access to Atlantic City & County. Within approximately 4 mile of Parkway & Expressway. Permitted use is Single Family, Farm or Daycare. Everything else requires a plan submitted to zoning board of EHT and also requires Pinelands approvals. Buyer responsible for all certifications, permits and variance applications. Property is being sold AS-IS.

|                                   | PROPERTY DETAILS                |                  |                        |
|-----------------------------------|---------------------------------|------------------|------------------------|
| Exterior<br>Brick Face<br>Masonry | ParkingGarage<br>6 to 10 Spaces | Basement<br>Slab | Heating<br>Gas-Natural |
| HotWater<br>Electric              | Water<br>Public                 | Sewer<br>Septic  |                        |