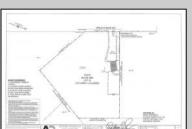

## **COMMENTS**

Property has over 3 acres of land that can be both residential or commercial. The current building is about 1,500 sq ft that can be used for commercial purposes or build a new home. Offers easy access to Atlantic City & County. Within approximately 4 mile of Parkway & Expressway. Permitted use is Single Family, Farm or Daycare. Everything else requires a plan submitted to zoning board of EHT and also requires Pinelands approvals. Buyer responsible for all certifications, permits and variance applications. Property is being sold AS-IS.

|                                   | PROPERTY DETAILS                |                  |                        |
|-----------------------------------|---------------------------------|------------------|------------------------|
| Exterior<br>Brick Face<br>Masonry | ParkingGarage<br>6 to 10 Spaces | Basement<br>Slab | Heating<br>Gas-Natural |
| HotWater<br>Electric              | Water<br>Public                 | Sewer<br>Septic  |                        |