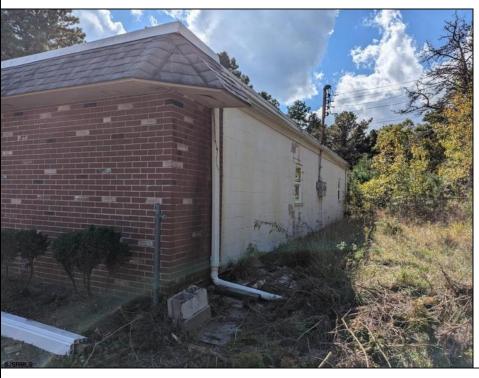

## **COMMENTS**

Property has over 3 acres of land that can be both residential or commercial. The current building is about 1,500 sq ft that can be used for commercial purposes or build a new home. Offers easy access to Atlantic City & County. Within approximately 4 mile of Parkway & Expressway. Permitted use is Single Family, Farm or Daycare. Everything else requires a plan submitted to zoning board of EHT and also requires Pinelands approvals. Buyer responsible for all certifications, permits and variance applications. Property is being sold AS-IS.

|                                   | PROPERTY DETAILS                |                  |                        |
|-----------------------------------|---------------------------------|------------------|------------------------|
| Exterior<br>Brick Face<br>Masonry | ParkingGarage<br>6 to 10 Spaces | Basement<br>Slab | Heating<br>Gas-Natural |
| HotWater<br>Electric              | Water<br>Public                 | Sewer<br>Septic  |                        |