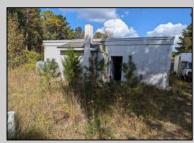

## **COMMENTS**

Property has over 3 acres of land that can be both residential or commercial. The current building is about 1,500 sq ft that can be used for commercial purposes or build a new home. Offers easy access to Atlantic City & County. Within approximately 4 mile of Parkway & Expressway. Permitted use is Single Family, Farm or Daycare. Everything else requires a plan submitted to zoning board of EHT and also requires Pinelands approvals. Buyer responsible for all certifications, permits and variance applications. Property is being sold AS-IS.

|                                   | PROPERTY DETAILS                |                  |                        |
|-----------------------------------|---------------------------------|------------------|------------------------|
| Exterior<br>Brick Face<br>Masonry | ParkingGarage<br>6 to 10 Spaces | Basement<br>Slab | Heating<br>Gas-Natural |
| HotWater<br>Electric              | Water<br>Public                 | Sewer<br>Septic  |                        |