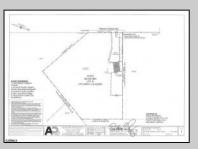

## COMMENTS

Property has over 3 acres of land that can be both residential or commercial. The current building is about 1,500 sq ft that can be used for commercial purposes or build a new home. Offers easy access to Atlantic City & County. Within approximately 4 mile of Parkway & Expressway. Permitted use is Single Family, Farm or Daycare. Everything else requires a plan submitted to zoning board of EHT and also requires Pinelands approvals. Buyer responsible for all certifications, permits and variance applications. Property is being sold AS-IS.