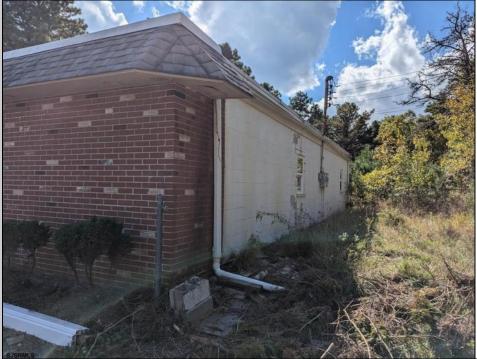

## COMMENTS

Property has over 3 acres of land that can be both residential or commercial. The current building is about 1,500 sq ft that can be used for commercial purposes or build a new home. Offers easy access to Atlantic City & County. Within approximately 4 mile of Parkway & Expressway. Permitted use is Single Family, Farm or Daycare. Everything else requires a plan submitted to zoning board of EHT and also requires Pinelands approvals. Buyer responsible for all certifications, permits and variance applications. Property is being sold AS-IS.

| Exterior   |
|------------|
| Brick Face |
| Masonry    |